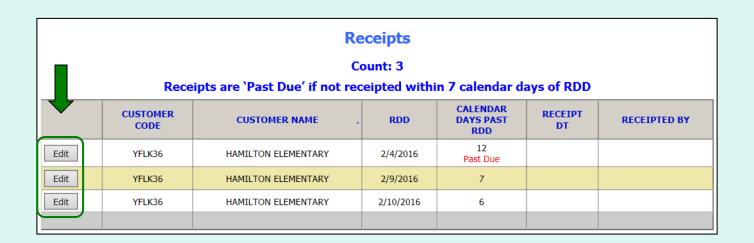

6 7 Edit YFLK36 HAMILTON ELEMENTARY 2/10/2016 6

All editable receipts for the customer are displayed, which include:

- Receipts that have not been entered and are greater than 7 days past RDD
- All receipts within 7 days of RDD



The CALENDAR DAYS PAST RDD column displays the number of days since the RDD selected at the time the order was placed. This may not be the same as the actual delivery date.

When the 7<sup>th</sup> day has passed, the 'Past Due' label is displayed.



ALL receipts will remain editable until the 7<sup>th</sup> day has passed.

To confirm that a receipt has been entered, check the RECEIPT DT and RECEIPTED BY columns. These will contain the date of the last edit and the user who completed the transaction. If these are blank, the receipt has not yet been entered.



To enter or update a receipt, select Edit.

#### **Edit Receipt**

| Edit Receipt Detail        |              |
|----------------------------|--------------|
| Order Summary For:         | YNH001       |
| Order Confirmation Number: | F18271000002 |
| Program:                   | NSLP         |
| Requested Delivery Date:   | 09/18/2018   |
| Order Date:                | 09/07/2018   |

Review receipt quantities, change quantity/reason on line items as necessary, and select 'PROCESS Pending Receipt' button.

| Item<br>Code | Description                 | Case<br>Contents | Case<br>Price | Case Order<br>Qty | Case Receipt<br>Qty | Receipt<br>Cost | Fund Source | Reason for Receipt Qty<br>Difference |
|--------------|-----------------------------|------------------|---------------|--------