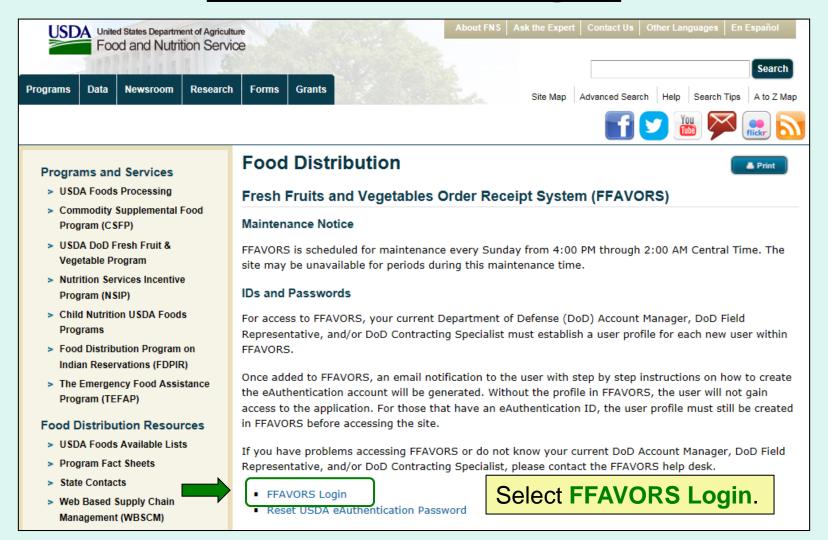

### **FFAVORS Access**

Navigate to this address in the browser:

https://www.fns.usda.gov/fdd/fresh-fruits-and-vegetables-order-receipt-system-ffavors