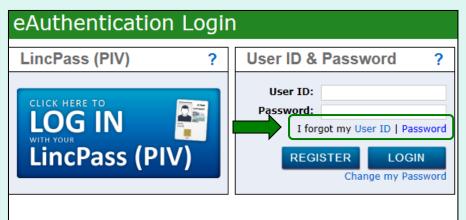

# eAuthentication Login LincPass (PIV) ? User ID & Password ? User ID: Password: I forgot my User ID | Password REGISTER LOGIN Change my Password

- Enter 'User ID'.
- Enter 'Password'.
- Select LOGIN button.

To use the eAuthentication selfservice tools to recover login information, click on the appropriate link next to 'I forgot my User ID | Password.'

<u>User ID</u>: To retrieve an existing User ID, the user will need to provide First Name, Last Name, and Email. The User ID(s) will be emailed.

Password: To set a new password, the user will need to provide their User ID and then the responses to the established security questions. Creating a new password will unlock the account after too many failed login attempts.