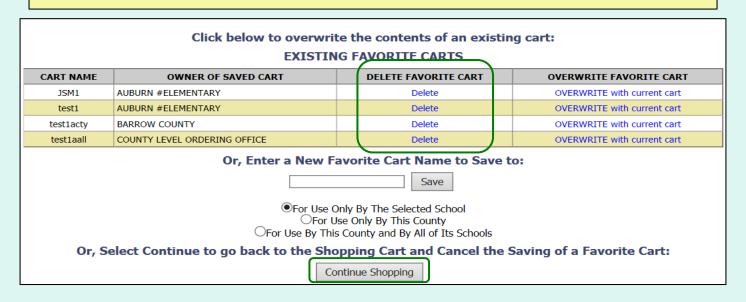

#### Other available actions:

- To return to the current shopping cart without saving a favorite cart, select Continue Shopping.
- Select **Delete** to remove a favorite cart that is no longer needed.

At any time before checkout, the user may select **Empty Cart** to start over. This will remove all items and quantities from the shopping cart.

#### Other available actions:

- To return to the current shopping cart without loading a favorite cart, select Continue Shopping.
- Select **Delete** to remove a favorite cart that is no longer needed.