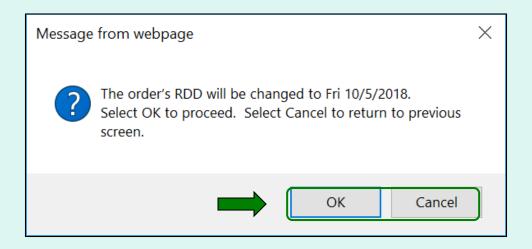

Then, select the **Modify Date** button.

A pop-up will request confirmation of the change. Select **OK** to save the new RDD or select **Cancel** to return to the previous screen.

|                                                                                                 | Order RDD has been modified                            |  |  |  |  |  |
|-------------------------------------------------------------------------------------------------|--------------------------------------------------------|--|--|--|--|--|
|                                                                                                 | AUBURN ELEMENTARY                                      |  |  |  |  |  |
| Order for US321 USDA-GARDEN for delivery on 10/5/2018 The minimum order for this vendor is \$50 |                                                        |  |  |  |  |  |
|                                                                                                 | Requested Delivery Date : Fri 10/5/2018 V  Modify Date |  |  |  |  |  |