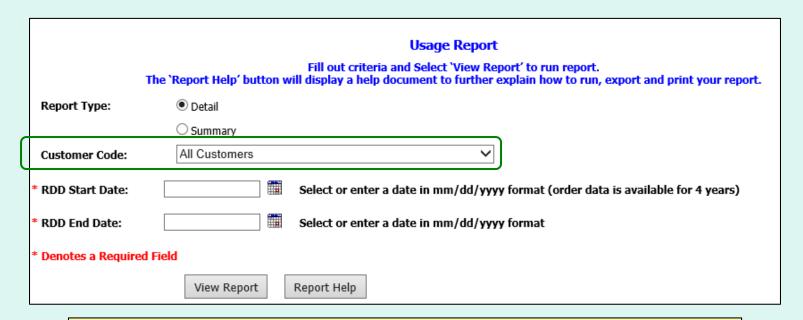

To confirm all details and place the order, select the **Confirm Order** button.

| THIS ORDER IS NOT PLACED UNTIL CONFIRMED BELOW!!!                                                                                                                                            |                                                              |                  |               |             |                |                    |                |  |  |
|----------------------------------------------------------------------------------------------------------------------------------------------------------------------------------------------|--------------------------------------------------------------|------------------|---------------|-------------|----------------|--------------------|----------------|--|--|
| CART                                                                                                                                                                                         |                                                              |                  |               |             |                |                    |                |  |  |
| ITEM<br>CODE                                                                                                                                                                                 | DESCRIPTION                                                  | CASE<br>CONTENTS | CASE<br>PRICE | CASE<br>QTY | ACTUAL<br>COST | STATE OF<br>ORIGIN | FUND<br>SOURCE |  |  |
| 14A15                                                                                                                                                                                        | APPLE G/D 163 CT 1/40 LB CS *** LOCAL GROWN ***              | 40 LB            | \$5.12        | 2           | \$10.24        | PA                 | ●Fed ○State    |  |  |
| 14A14                                                                                                                                                                                        | APPLE R/D 163 CT 1/40 LB CS *** LOCAL GROWN ***              | 40 LB            | \$5.55        | 2           | \$11.10        | PA                 | ● Fed ○ State  |  |  |
| 15A29                                                                                                                                                                                        | LETTUCE CHL ICEBERG TRM 6 CT 4/7.5 LB PG *** LOCAL GROWN *** | 30 LB            | \$12.50       | 3           | \$37.50        | VA                 | ●Fed ○State    |  |  |
| 15P58                                                                                                                                                                                        | P58 PEPPER SWT YELBELL LG 1/11LBCS                           |                  | \$6.89        | 2           | \$13.78        | VA                 | ● Fed ○ State  |  |  |
| 14A62 SQUASH ZUCCHINI MED 1/20 LB CS 20 LB \$2.95 2                                                                                                                                          |                                                              |                  |               |             |                | ст                 | ●Fed ○State    |  |  |
| State \$   Federal \$     Stating Balance   \$0.00   \$230.00     Spent, Previous Orders   \$0.00   \$0.00     Cost, This Order   \$0.00   \$78.52     Remaining Balance   \$0.00   \$151.48 |                                                              |                  |               |             |                |                    |                |  |  |
| Confirm Order Continue Shopping                                                                                                                                                              |                                                              |                  |               |             |                |                    |                |  |  |

Confirmation of the change is displayed at the top of the screen. If you have opted in via My Profile, you will receive email notification for the modified order.

To change another pending order for the <u>same customer</u>, select **Modify Another Order**.