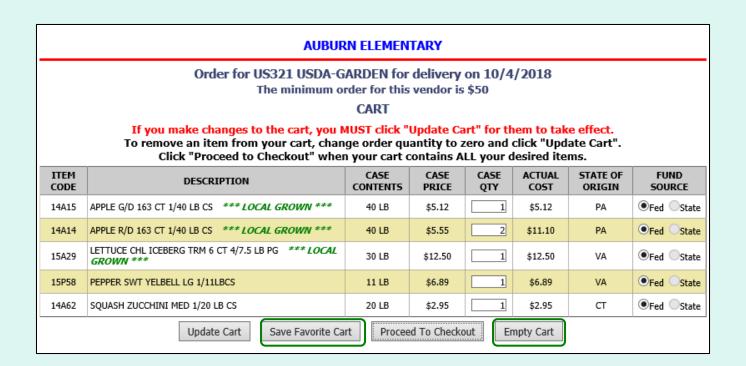

The items and quantities in the current shopping cart are displayed at the top of the screen. The 'Fund Balance' table shows the current cart total.

To update quantities of items in the shopping cart, change the value in the CASE QTY column. To remove an item, change the value to zero (0). Select **Update Cart** to apply changes to the cart.

#### Other available actions:

- To return to the current shopping cart without saving a favorite cart, select Continue Shopping.
- Select **Delete** to remove a favorite cart that is no longer needed.

At any time before checkout, the user may select **Empty Cart** to start over. This will remove all items and quantities from the shopping cart.

When <u>ALL</u> items and quantities to be ordered are in the shopping cart, select **Proceed to Checkout**.

On the 'Order Confirmation Screen' verify the order data, including items, quantities, fund availability to cover the cost of this order. If the vendor's minimum order value is not met, a message displays below the 'Fund Balance' table.