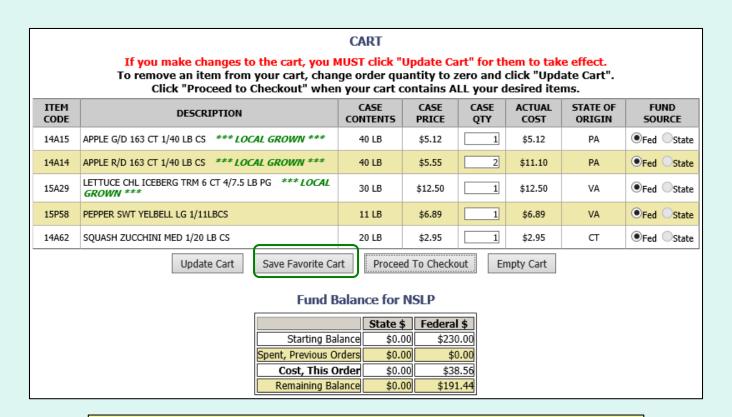

The items and quantities in the current shopping cart are displayed at the top of the screen. The 'Fund Balance' table shows the current cart total.

To update quantities of items in the shopping cart, change the value in the CASE QTY column. To remove an item, change the value to zero (0). Select **Update Cart** to apply changes to the cart.

If these items and quantities will be ordered again, the user may save this information for future convenience. Select **Save Favorite Cart** to open the favorite carts screen.

To create a <u>new favorite cart</u>, enter a name and select **Save**. District users may select who can access this saved cart:

#### Other available actions:

- To return to the current shopping cart without saving a favorite cart, select Continue Shopping.
- Select **Delete** to remove a favorite cart that is no longer needed.

At any time before checkout, the user may select **Empty Cart** to start over. This will remove all items and quantities from the shopping cart.

When <u>ALL</u> items and quantities to be ordered are in the shopping cart, select **Proceed to Checkout**.

On the 'Order Confirmation Screen' verify the order data, including items, quantities, fund availability to cover the cost of this order. If the vendor's minimum order value is not met, a message displays below the 'Fund Balance' table.