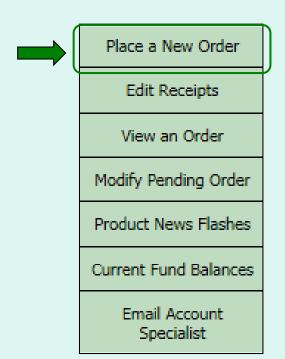

#### Order

Place a New Order Modify Pending Order Edit Receipts View an Order Current Fund Balances Product News Flashes Email Account Specialist

From the Customer Homepage, select the **Place a New Order** link under the 'Orders' menu.