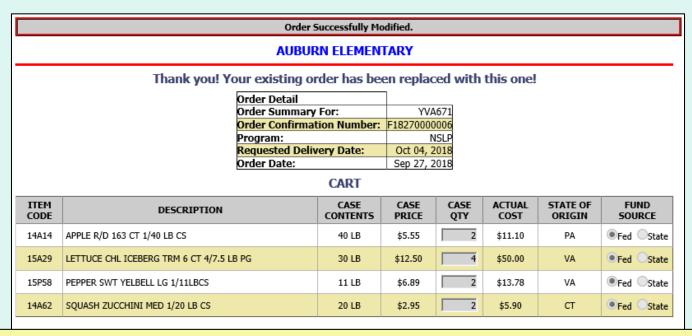

Confirmation of the change is displayed at the top of the screen. If you have opted in via My Profile, you will receive email notification for the modified order.

To change another pending order for the <u>same customer</u>, select **Modify Another Order**.

To make changes to requested delivery date (RDD) on the displayed order, select the **Modify RDD** button.

Select a new RDD from the available dates in the dropdown list.

| Order for | Order for US321 USDA-GARDEN for delivery on 10/4/2018 The minimum order for this vendor is \$50 |  |  |  |  |  |  |
|-----------|-------------------------------------------------------------------------------------------------|--|--|--|--|--|--|
| Select    | the new requested delivery date for your order:                                                 |  |  |  |  |  |  |
|           | Requested Delivery Date :                                                                       |  |  |  |  |  |  |
|           | Original Order Date = 9/27/2018                                                                 |  |  |  |  |  |  |
|           | Original RDD = 10/4/2018                                                                        |  |  |  |  |  |  |
|           |                                                                                                 |  |  |  |  |  |  |