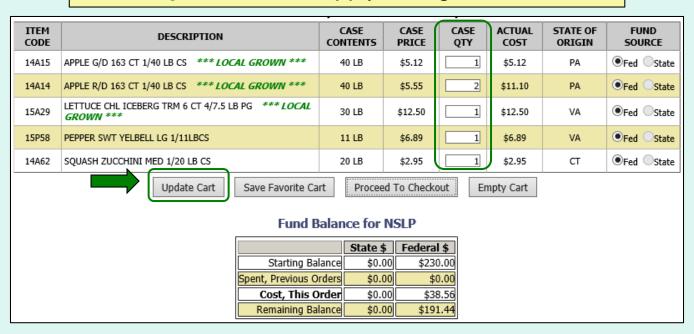

To update quantities of items in the shopping cart, change the value in the CASE QTY column. To remove an item, change the value to zero (0). Select **Update Cart** to apply changes to the cart.

To add new items to the shopping cart, change the value in the CASE QTY column in the list of 'Available Items' in the lower section.

#### Other available actions:

- Select Save Favorite Cart to save the items and quantities for future orders.
- Select Empty Cart to remove everything from the shopping cart and start over.

|              | AUBURN ELEMENTARY                                                                                                                                                                                                                                             |                  |               |             |                |                 |                |  |  |  |  |  |
|--------------|---------------------------------------------------------------------------------------------------------------------------------------------------------------------------------------------------------------------------------------------------------------|------------------|---------------|-------------|----------------|-----------------|----------------|--|--|--|--|--|
|              | Order for US321 USDA-GARDEN for delivery on 10/4/2018  The minimum order for this vendor is \$50                                                                                                                                                              |                  |               |             |                |                 |                |  |  |  |  |  |
|              |                                                                                                                                                                                                                                                               | CART             |               |             |                |                 |                |  |  |  |  |  |
|              | If you make changes to the cart, you MUST click "Update Cart" for them to take effect.  To remove an item from your cart, change order quantity to zero and click "Update Cart".  Click "Proceed to Checkout" when your cart contains ALL your desired items. |                  |               |             |                |                 |                |  |  |  |  |  |
| ITEM<br>CODE | DESCRIPTION                                                                                                                                                                                                                                                   | CASE<br>CONTENTS | CASE<br>PRICE | CASE<br>QTY | ACTUAL<br>COST | STATE OF ORIGIN | FUND<br>SOURCE |  |  |  |  |  |
| 14A15        | APPLE G/D 163 CT 1/40 LB CS *** LOCAL GROWN ***                                                                                                                                                                                                               | 40 LB            | \$5.12        | 1           | \$5.12         | PA              | ●Fed ○State    |  |  |  |  |  |
| 14A14        | APPLE R/D 163 CT 1/40 LB CS *** LOCAL GROWN ***                                                                                                                                                                                                               | 40 LB            | \$5.55        | 2           | \$11.10        | PA              | ●Fed ○State    |  |  |  |  |  |
| 15A29        | LETTUCE CHL ICEBERG TRM 6 CT 4/7.5 LB PG *** LOCAL GROWN ***                                                                                                                                                                                                  | 30 LB            | \$12.50       | 1           | \$12.50        | VA              | ●Fed ○State    |  |  |  |  |  |
| 15P58        | PEPPER SWT YELBELL LG 1/11LBCS                                                                                                                                                                                                                                | 11 LB            | \$6.89        | 1           | \$6.89         | VA              | ●Fed ○State    |  |  |  |  |  |
| 14A62        | SQUASH ZUCCHINI MED 1/20 LB CS                                                                                                                                                                                                                                | 20 LB            | \$2.95        | 1           | \$2.95         | СТ              | ●Fed ○State    |  |  |  |  |  |
|              | Update Cart Save Favorite Ca                                                                                                                                                                                                                                  | rt Procee        | d To Checko   | out Er      | npty Cart      |                 |                |  |  |  |  |  |