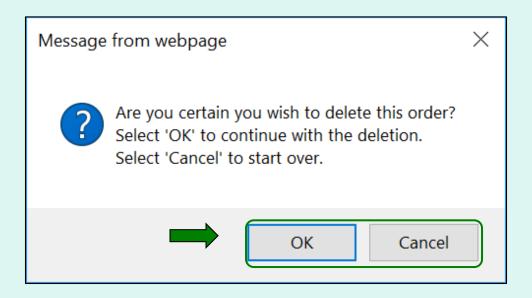

To cancel the displayed order, select the **Delete Order** button.

To confirm deletion of the displayed order, select **OK**. Select **Cancel** to exit without deleting.

Note: After the deletion is confirmed, the value for 'Cost, This Order' will display as \$0.00.