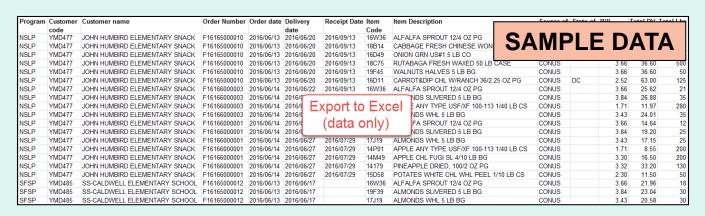

To confirm all details and place the order, select the **Confirm Order** button.

| THIS ORDER IS NOT PLACED UNTIL CONFIRMED BELOW!!!                                                                                                                                            |                                                              |                  |               |             |                |                    |                |  |  |
|----------------------------------------------------------------------------------------------------------------------------------------------------------------------------------------------|--------------------------------------------------------------|------------------|---------------|-------------|----------------|--------------------|----------------|--|--|
| CART                                                                                                                                                                                         |                                                              |                  |               |             |                |                    |                |  |  |
| ITEM<br>CODE                                                                                                                                                                                 | DESCRIPTION                                                  | CASE<br>CONTENTS | CASE<br>PRICE | CASE<br>QTY | ACTUAL<br>COST | STATE OF<br>ORIGIN | FUND<br>SOURCE |  |  |
| 14A15                                                                                                                                                                                        | APPLE G/D 163 CT 1/40 LB CS *** LOCAL GROWN ***              | 40 LB            | \$5.12        | 2           | \$10.24        | PA                 | ●Fed ○State    |  |  |
| 14A14                                                                                                                                                                                        | APPLE R/D 163 CT 1/40 LB CS *** LOCAL GROWN ***              | 40 LB            | \$5.55        | 2           | \$11.10        | PA                 | ● Fed ○ State  |  |  |
| 15A29                                                                                                                                                                                        | LETTUCE CHL ICEBERG TRM 6 CT 4/7.5 LB PG *** LOCAL GROWN *** | 30 LB            | \$12.50       | 3           | \$37.50        | VA                 | ●Fed ○State    |  |  |
| 15P58                                                                                                                                                                                        | P58 PEPPER SWT YELBELL LG 1/11LBCS                           |                  | \$6.89        | 2           | \$13.78        | VA                 | ● Fed ○ State  |  |  |
| 14A62 SQUASH ZUCCHINI MED 1/20 LB CS 20 LB \$2.95 2                                                                                                                                          |                                                              |                  |               |             |                | ст                 | ●Fed ○State    |  |  |
| State \$   Federal \$     Stating Balance   \$0.00   \$230.00     Spent, Previous Orders   \$0.00   \$0.00     Cost, This Order   \$0.00   \$78.52     Remaining Balance   \$0.00   \$151.48 |                                                              |                  |               |             |                |                    |                |  |  |
| Confirm Order Continue Shopping                                                                                                                                                              |                                                              |                  |               |             |                |                    |                |  |  |

Confirmation of the change is displayed at the top of the screen. If you have opted in via My Profile, you will receive email notification for the modified order.

To change another pending order for the <u>same customer</u>, select **Modify Another Order**.