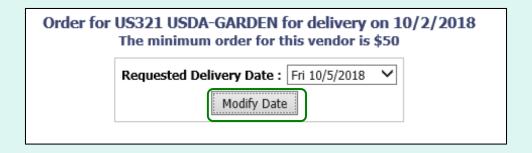

To make changes to requested delivery date (RDD) on the displayed order, select the **Modify RDD** button.

Select a new RDD from the available dates in the dropdown list.

| Order for | Order for US321 USDA-GARDEN for delivery on 10/4/2018 The minimum order for this vendor is \$50 |  |  |  |  |  |  |
|-----------|-------------------------------------------------------------------------------------------------|--|--|--|--|--|--|
| Select    | the new requested delivery date for your order:                                                 |  |  |  |  |  |  |
|           | Requested Delivery Date :                                                                       |  |  |  |  |  |  |
|           | Original Order Date = 9/27/2018                                                                 |  |  |  |  |  |  |
|           | Original RDD = 10/4/2018                                                                        |  |  |  |  |  |  |
|           |                                                                                                 |  |  |  |  |  |  |

Then, select the **Modify Date** button.

A pop-up will request confirmation of the change. Select **OK** to save the new RDD or select **Cancel** to return to the previous screen.

|                                                                                                 | Order RDD has been modified                            |  |  |  |  |  |
|-------------------------------------------------------------------------------------------------|--------------------------------------------------------|--|--|--|--|--|
|                                                                                                 | AUBURN ELEMENTARY                                      |  |  |  |  |  |
| Order for US321 USDA-GARDEN for delivery on 10/5/2018 The minimum order for this vendor is \$50 |                                                        |  |  |  |  |  |
|                                                                                                 | Requested Delivery Date : Fri 10/5/2018 V  Modify Date |  |  |  |  |  |