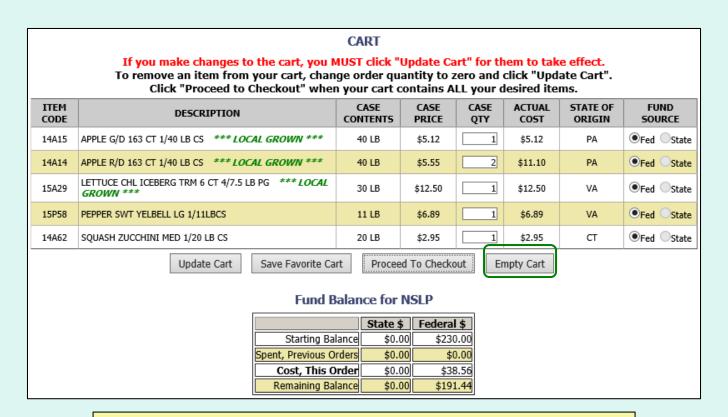

#### Other available actions:

- Select Save Favorite Cart to save the items and quantities for future orders.
- Select Empty Cart to remove everything from the shopping cart and start over.

|              | AUBURN ELEMENTARY                                                                                                                                                                                                                                             |                  |               |             |                |                 |                |  |  |  |  |  |
|--------------|---------------------------------------------------------------------------------------------------------------------------------------------------------------------------------------------------------------------------------------------------------------|------------------|---------------|-------------|----------------|-----------------|----------------|--|--|--|--|--|
|              | Order for US321 USDA-GARDEN for delivery on 10/4/2018  The minimum order for this vendor is \$50                                                                                                                                                              |                  |               |             |                |                 |                |  |  |  |  |  |
|              |                                                                                                                                                                                                                                                               | CART             |               |             |                |                 |                |  |  |  |  |  |
|              | If you make changes to the cart, you MUST click "Update Cart" for them to take effect.  To remove an item from your cart, change order quantity to zero and click "Update Cart".  Click "Proceed to Checkout" when your cart contains ALL your desired items. |                  |               |             |                |                 |                |  |  |  |  |  |
| ITEM<br>CODE | DESCRIPTION                                                                                                                                                                                                                                                   | CASE<br>CONTENTS | CASE<br>PRICE | CASE<br>QTY | ACTUAL<br>COST | STATE OF ORIGIN | FUND<br>SOURCE |  |  |  |  |  |
| 14A15        | APPLE G/D 163 CT 1/40 LB CS *** LOCAL GROWN ***                                                                                                                                                                                                               | 40 LB            | \$5.12        | 1           | \$5.12         | PA              | ●Fed ○State    |  |  |  |  |  |
| 14A14        | APPLE R/D 163 CT 1/40 LB CS *** LOCAL GROWN ***                                                                                                                                                                                                               | 40 LB            | \$5.55        | 2           | \$11.10        | PA              | ●Fed ○State    |  |  |  |  |  |
| 15A29        | LETTUCE CHL ICEBERG TRM 6 CT 4/7.5 LB PG *** LOCAL GROWN ***                                                                                                                                                                                                  | 30 LB            | \$12.50       | 1           | \$12.50        | VA              | ●Fed ○State    |  |  |  |  |  |
| 15P58        | PEPPER SWT YELBELL LG 1/11LBCS                                                                                                                                                                                                                                | 11 LB            | \$6.89        | 1           | \$6.89         | VA              | ●Fed ○State    |  |  |  |  |  |
| 14A62        | SQUASH ZUCCHINI MED 1/20 LB CS                                                                                                                                                                                                                                | 20 LB            | \$2.95        | 1           | \$2.95         | СТ              | ●Fed ○State    |  |  |  |  |  |
|              | Update Cart Save Favorite Ca                                                                                                                                                                                                                                  | rt Procee        | d To Checko   | out Er      | npty Cart      |                 |                |  |  |  |  |  |

When <u>ALL</u> items and quantities to be ordered are in the shopping cart, select **Proceed to Checkout**.

On the 'Order Confirmation Screen' verify the order data, including items, quantities, fund availability to cover the cost of this order. If the vendor's minimum order value is not met, a message displays below the 'Fund Balance' table.

|              | THIS ORDER IS NOT PLACED UNTIL CONFIRMED BELOW!!!            |                  |               |             |                |                    |                |
|--------------|--------------------------------------------------------------|------------------|---------------|-------------|----------------|--------------------|----------------|
|              |                                                              | CART             |               |             |                |                    |                |
| ITEM<br>CODE | DESCRIPTION                                                  | CASE<br>CONTENTS | CASE<br>PRICE | CASE<br>QTY | ACTUAL<br>COST | STATE OF<br>ORIGIN | FUND<br>SOURCE |
| 14A15        | APPLE G/D 163 CT 1/40 LB CS *** LOCAL GROWN ***              | 40 LB            | \$5.12        | 1           | \$5.12         | PA                 | ●Fed ○State    |
| 14A14        | APPLE R/D 163 CT 1/40 LB CS *** LOCAL GROWN ***              | 40 LB            | \$5.55        | 2           | \$11.10        | PA                 | ● Fed ○ State  |
| 15A29        | LETTUCE CHL ICEBERG TRM 6 CT 4/7.5 LB PG *** LOCAL GROWN *** | 30 LB            | \$12.50       | 1           | \$12.50        | VA                 | ●Fed ○State    |
| 15P58        | PEPPER SWT YELBELL LG 1/11LBCS                               | 11 LB            | \$6.89        | 1           | \$6.89         | VA                 | ● Fed ○ State  |
| 14A62        | SQUASH ZUCCHINI MED 1/20 LB CS                               | 20 LB            | \$2.95        | 1           | \$2.95         | ст                 | ●Fed ○State    |

#### Fund Balance for NSLP

|                        | State \$ | Federal \$ |  |  |
|------------------------|----------|------------|--|--|
| Starting Balance       | \$0.00   | \$230.00   |  |  |
| Spent, Previous Orders | \$0.00   | \$0.00     |  |  |
| Cost, This Order       | \$0.00   | \$38.56    |  |  |
| Remaining Balance      | \$0.00   | \$191.44   |  |  |