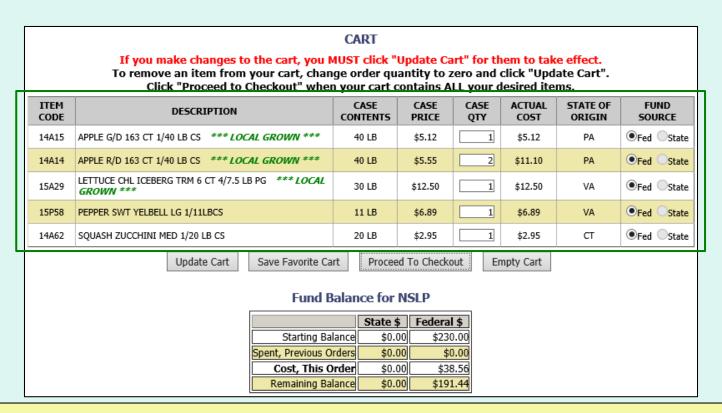

The items and quantities in the current shopping cart are displayed at the top of the screen. The 'Fund Balance' table shows the current cart total.

To update quantities of items in the shopping cart, change the value in the CASE QTY column. To remove an item, change the value to zero (0). Select **Update Cart** to apply changes to the cart.

To add new items to the shopping cart, change the value in the 'Case QTY' column in the list of 'Available Items' in the lower section.

When <u>ALL</u> items and quantities to be ordered are in the shopping cart, select **Proceed to Checkout**.

On the 'Order Confirmation Screen' verify the order data, including items, quantities, fund availability to cover the cost of this order. If the vendor's minimum order value is not met, a message displays below the 'Fund Balance' table.

|              | THIS ORDER IS NOT PLACED UNTIL CONFIRMED BELOW!!!            |                  |               |             |                |                    |                |  |  |  |  |  |
|--------------|--------------------------------------------------------------|------------------|---------------|-------------|----------------|--------------------|----------------|--|--|--|--|--|
|              |                                                              | CART             |               |             |                |                    |                |  |  |  |  |  |
| ITEM<br>CODE | DESCRIPTION                                                  | CASE<br>CONTENTS | CASE<br>PRICE | CASE<br>QTY | ACTUAL<br>COST | STATE OF<br>ORIGIN | FUND<br>SOURCE |  |  |  |  |  |
| 14A15        | APPLE G/D 163 CT 1/40 LB CS *** LOCAL GROWN ***              | 40 LB            | \$5.12        | 1           | \$5.12         | PA                 | ●Fed ○State    |  |  |  |  |  |
| 14A14        | APPLE R/D 163 CT 1/40 LB CS *** LOCAL GROWN ***              | 40 LB            | \$5.55        | 2           | \$11.10        | PA                 | ● Fed ○ State  |  |  |  |  |  |
| 15A29        | LETTUCE CHL ICEBERG TRM 6 CT 4/7.5 LB PG *** LOCAL GROWN *** | 30 LB            | \$12.50       | 1           | \$12.50        | VA                 | ●Fed ○State    |  |  |  |  |  |
| 15P58        | PEPPER SWT YELBELL LG 1/11LBCS                               | 11 LB            | \$6.89        | 1           | \$6.89         | VA                 | ● Fed ○ State  |  |  |  |  |  |
| 14A62        | SQUASH ZUCCHINI MED 1/20 LB CS                               | 20 LB            | \$2.95        | 1           | \$2.95         | СТ                 | ●Fed ○State    |  |  |  |  |  |

#### Fund Balance for NSLP

|                        | State \$ | Federal \$ |
|------------------------|----------|------------|
| Starting Balance       | \$0.00   | \$230.00   |
| Spent, Previous Orders | \$0.00   | \$0.00     |
| Cost, This Order       | \$0.00   | \$38.56    |
| Remaining Balance      | \$0.00   | \$191.44   |