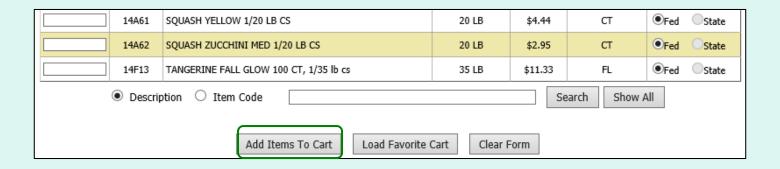

#### **Available Items:**

Enter desired case qty for item(s) below and then click the Add Items To Cart button at bottom of catalog.

Items already in your shopping cart will not appear below.

Click State Abbreviation Lookup for State of Origin reference.

| CASE QTY | ITEM<br>CODE | DESCRIPTION                                                  | CASE<br>CONTENTS | CASE<br>PRICE | STATE OF<br>ORIGIN | FUND SOURCE |  |
|----------|--------------|--------------------------------------------------------------|------------------|---------------|--------------------|-------------|--|
|          | 14144        | APPLE CHL SL 200/2 OZ PG *** LOCAL GROWN ***                 | 25 LB            | \$3.57        | PA                 | ●Fed State  |  |
|          | 14A15        | APPLE G/D 163 CT 1/40 LB CS *** LOCAL GROWN ***              | 40 LB            | \$5.12        | PA                 | ●Fed State  |  |
|          | 14A14        | APPLE R/D 163 CT 1/40 LB CS *** LOCAL GROWN ***              | 40 LB            | \$5.55        | PA                 | ●Fed State  |  |
|          | 14M32        | CARROT 12/2 LB BG *** LOCAL GROWN ***                        | 24 LB            | \$12.44       | VA                 | ●Fed State  |  |
|          | 14M33        | CARROT WHL 1/5 LB BG *** LOCAL GROWN ***                     | 5 LB             | \$3.50        | DE, VA             | ●Fed ○State |  |
|          | 35569        | EGGS,SHELL,FRESH,DZ MED                                      | 15 CO            | \$7.25        |                    | ●Fed State  |  |
|          | 15D24        | LEMON 12 CT 1/2 LB BG                                        | 2 LB             | \$12.00       |                    | ●Fed State  |  |
|          | 15A29        | LETTUCE CHL ICEBERG TRM 6 CT 4/7.5 LB PG *** LOCAL GROWN *** | 30 LB            | \$12.50       | VA                 | ●Fed ○State |  |
|          | 15A27        | LETTUCE CHL ROMAINE CROWNS 1/10 LB CS *** LOCAL GROWN ***    | 10 LB            | \$9.99        | VA                 | ●Fed ○State |  |

Users may sort the catalog by ITEM CODE, DESCRIPTION, CASE CONTENTS, CASE PRICE, or STATE OF ORIGIN. Select the corresponding header to sort. Select the same header to reverse the sorting order. By default, the items in the current vendor catalog are displayed alphabetically by DESCRIPTION.

Users may also filter the items displayed from the catalog by searching for an 'Item Code' or using a keyword search with the 'Description' (e.g., pear, red). At the bottom of the list, enter the keyword(s), and select **Search**. To undo the filter, select **Show All**.

Select **Clear Form** to remove all previously entered values in the CASE QTY column and start over.

After the all quantities have been entered, select **Add Items To Cart** to move these items and quantities to the current shopping cart.

For items ordered on a regular basis, users may load a previously saved <u>Favorite Cart</u>. Select **Load Favorite Cart** to open the selection dialog for saved carts.

| Please select a saved cart by clicking on the cart name:  SAVED CARTS |                                                                                               |                      |                         |  |  |  |  |  |  |
|-----------------------------------------------------------------------|-----------------------------------------------------------------------------------------------|----------------------|-------------------------|--|--|--|--|--|--|
| CART NAME                                                             | OWNER OF SAVED CART                                                                           | DELETE FAVORITE CART | OVERWRITE FAVORITE CART |  |  |  |  |  |  |
| JSM1                                                                  | AUBURN #ELEMENTARY                                                                            | Delete               |                         |  |  |  |  |  |  |
| test1                                                                 | AUBURN #ELEMENTARY                                                                            | Delete               |                         |  |  |  |  |  |  |
| test1acty                                                             | BARROW COUNTY                                                                                 | Delete               |                         |  |  |  |  |  |  |
| test1aall                                                             | COUNTY LEVEL ORDERING OFFICE                                                                  | Delete               |                         |  |  |  |  |  |  |
| Or S                                                                  | Or, Select Continue to go back to the Shopping Cart and Cancel the Saving of a Favorite Cart: |                      |                         |  |  |  |  |  |  |