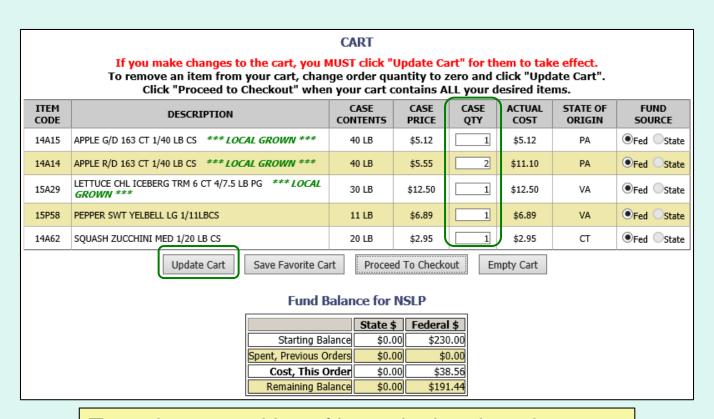

The items and quantities in the current shopping cart are displayed at the top of the screen. The 'Fund Balance' table shows the current cart total.

To update quantities of items in the shopping cart, change the value in the CASE QTY column. To remove an item, change the value to zero (0). Select **Update Cart** to apply changes to the cart.

To update quantities of items in the shopping cart, change the value in the CASE QTY column. To remove an item, change the value to zero (0). Select **Update Cart** to apply changes to the cart.

To add new items to the shopping cart, change the value in the CASE QTY column in the list of 'Available Items' in the lower section.