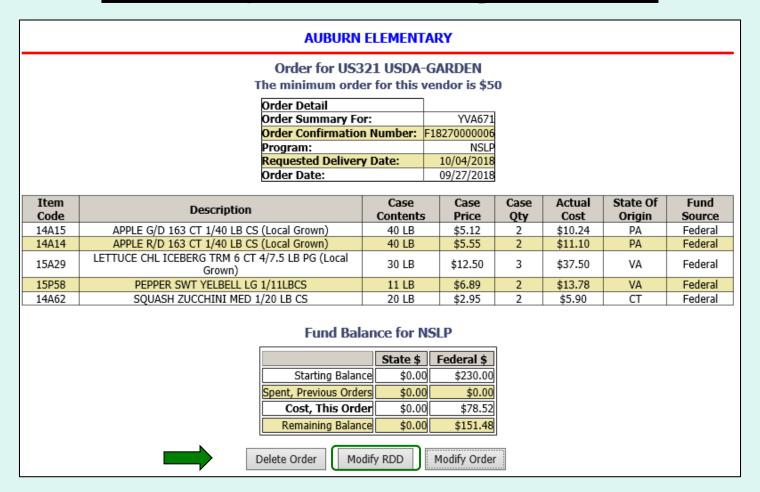

To make changes to requested delivery date (RDD) on the displayed order, select the **Modify RDD** button.

Select a new RDD from the available dates in the dropdown list.

| Order for | Order for US321 USDA-GARDEN for delivery on 10/4/2018 The minimum order for this vendor is \$50 |  |  |  |  |  |  |
|-----------|-------------------------------------------------------------------------------------------------|--|--|--|--|--|--|
| Select    | the new requested delivery date for your order:                                                 |  |  |  |  |  |  |
|           | Requested Delivery Date :                                                                       |  |  |  |  |  |  |
|           | Original Order Date = 9/27/2018                                                                 |  |  |  |  |  |  |
|           | Original RDD = 10/4/2018                                                                        |  |  |  |  |  |  |
|           |                                                                                                 |  |  |  |  |  |  |

To cancel the displayed order, select the **Delete Order** button.

To confirm deletion of the displayed order, select **OK**. Select **Cancel** to exit without deleting.

Note: After the deletion is confirmed, the value for 'Cost, This Order' will display as \$0.00.