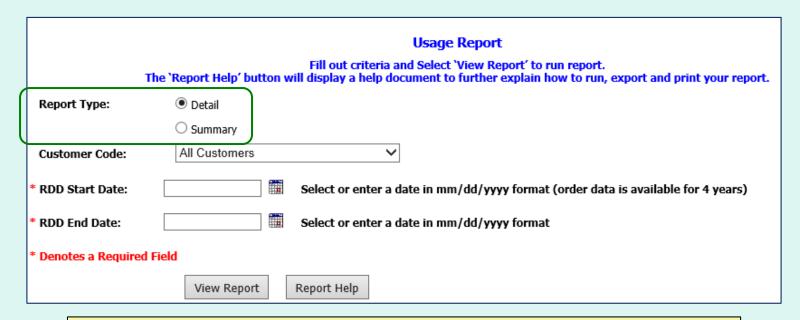

To confirm all details and place the order, select the **Confirm Order** button.

| THIS ORDER IS NOT PLACED UNTIL CONFIRMED BELOW!!!                                                                                                                                            |                                                              |                  |               |             |                |                    |                |  |  |
|----------------------------------------------------------------------------------------------------------------------------------------------------------------------------------------------|--------------------------------------------------------------|------------------|---------------|-------------|----------------|--------------------|----------------|--|--|
| CART                                                                                                                                                                                         |                                                              |                  |               |             |                |                    |                |  |  |
| ITEM<br>CODE                                                                                                                                                                                 | DESCRIPTION                                                  | CASE<br>CONTENTS | CASE<br>PRICE | CASE<br>QTY | ACTUAL<br>COST | STATE OF<br>ORIGIN | FUND<br>SOURCE |  |  |
| 14A15                                                                                                                                                                                        | APPLE G/D 163 CT 1/40 LB CS *** LOCAL GROWN ***              | 40 LB            | \$5.12        | 2           | \$10.24        | PA                 | ●Fed ○State    |  |  |
| 14A14                                                                                                                                                                                        | APPLE R/D 163 CT 1/40 LB CS *** LOCAL GROWN ***              | 40 LB            | \$5.55        | 2           | \$11.10        | PA                 | ● Fed ○ State  |  |  |
| 15A29                                                                                                                                                                                        | LETTUCE CHL ICEBERG TRM 6 CT 4/7.5 LB PG *** LOCAL GROWN *** | 30 LB            | \$12.50       | 3           | \$37.50        | VA                 | ●Fed ○State    |  |  |
| 15P58                                                                                                                                                                                        | P58 PEPPER SWT YELBELL LG 1/11LBCS                           |                  | \$6.89        | 2           | \$13.78        | VA                 | ● Fed ○ State  |  |  |
| 14A62 SQUASH ZUCCHINI MED 1/20 LB CS 20 LB \$2.95 2                                                                                                                                          |                                                              |                  |               |             |                | ст                 | ●Fed ○State    |  |  |
| State \$   Federal \$     Stating Balance   \$0.00   \$230.00     Spent, Previous Orders   \$0.00   \$0.00     Cost, This Order   \$0.00   \$78.52     Remaining Balance   \$0.00   \$151.48 |                                                              |                  |               |             |                |                    |                |  |  |
| Confirm Order Continue Shopping                                                                                                                                                              |                                                              |                  |               |             |                |                    |                |  |  |

Confirmation of the change is displayed at the top of the screen. If you have opted in via My Profile, you will receive email notification for the modified order.

To change another pending order for the <u>same customer</u>, select **Modify Another Order**.