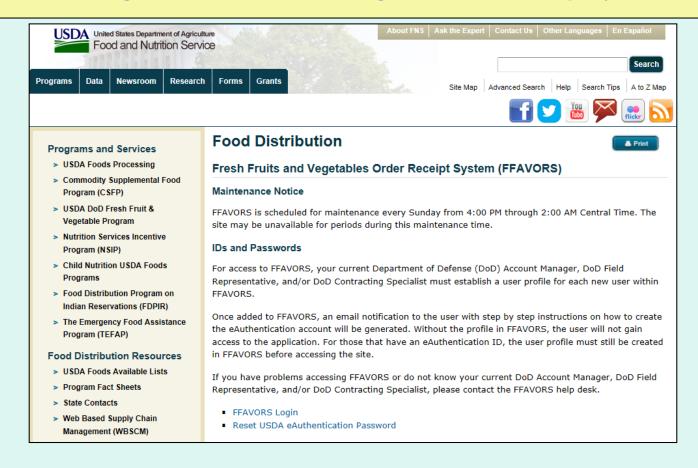

### What is FFAVORS?

The Fresh Fruit and Vegetable Order/ Receipt System (FFAVORS) is a web application used to order produce through the USDA DOD Fresh Program. This manual focuses on the transactions and tools available to non-DOD customers, such as schools, tribes, and summer meal sites.

### **FFAVORS Access**

Navigate to this address in the browser:

https://www.fns.usda.gov/fdd/fresh-fruits-and-vegetables-order-receipt-system-ffavors