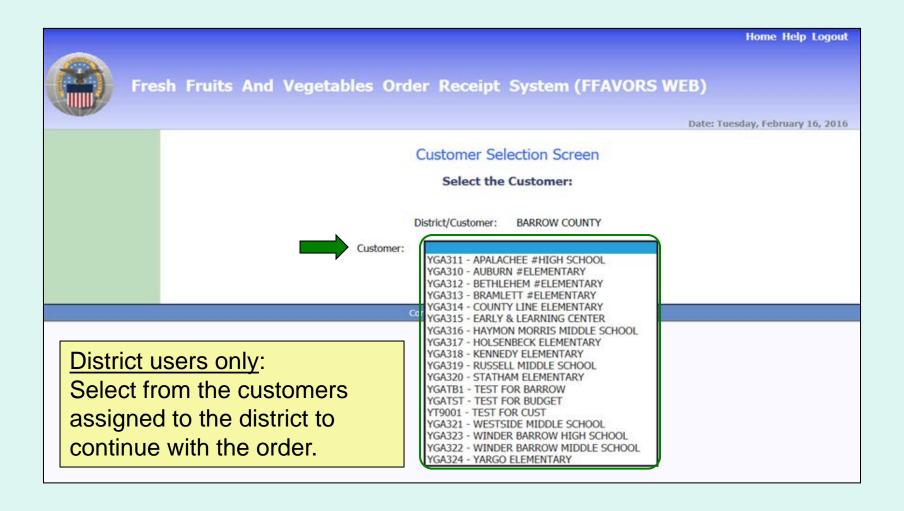

#### My Profile

My Profile

From within the FFAVORS ordering process, select the **Place a New Order** link on the green menu on the left.

|     | Home Help Logout                                            |
|-----|-------------------------------------------------------------|
| Fre | sh Fruits And Vegetables Order Receipt System (FFAVORS WEB) |
|     | Date: Tuesday, February 16, 2016                            |
|     | Customer Selection Screen                                   |
|     | Select the Customer:                                        |
|     |                                                             |
|     | District/Customer: BARROW COUNTY                            |
|     | Customer: YGA310 - AUBURN #ELEMENTARY                       |
|     |                                                             |
|     | Proceed                                                     |
|     | Contact FFAVORS Help Desk                                   |

**District users only:** 

Once a customer is chosen, select **Proceed**.

Aside from the header, the remaining screens will be similar for both district users and other customers.

**Customer Header:** 

<Customer>

**AUBURN ELEMENTARY** 

**District Header:** 

<District> Ordering for <Customer>

BARROW COUNTY Ordering for AUBURN #ELEMENTARY

If more than one program is available, choose the appropriate radio button for this order.