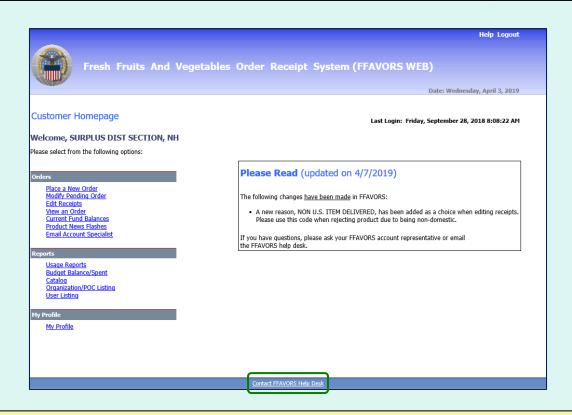

#### Customer Homepage

#### Welcome, SURPLUS DIST SECTION, NH

Please select from the following options:

#### Order

Place a New Order Modify Pending Order Edit Receipts View an Order Current Fund Balances Product News Flashes Email Account Specialist

#### Reports

Usage Reports
Budget Balance/Spent
Catalog
Organization/POC Listing
User Listing

#### My Profile

My Profile

#### Please Read (updated on 4/7/2019)

The following changes have been made in FFAVORS:

A new reason, NON U.S. ITEM DELIVERED, has been added as a choice when editing receipts.
 Please use this code when rejecting product due to being non-domestic.

If you have questions, please ask your FFAVORS account representative or email the FFAVORS help desk.

Confirm the customer organization linked to the profile. If this needs to be updated, contact the <a href="DLA Account Specialist">DLA Account Specialist</a> or the <a href="FFAVORS Help">FFAVORS Help</a> <a href="Desk">Desk</a> for assistance.