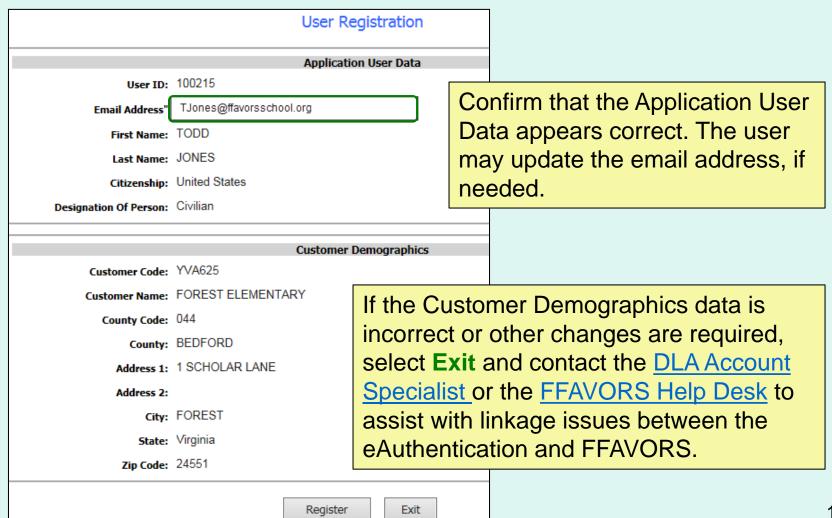

- The first time a user logs into the system, they will be prompted with 'Website User Agreement' and 'Registration' screens.
- The new user clicks Yes to agree to the terms of the User Agreement in order to begin placing orders through FFAVORS.
- The user should review all information on the 'Registration' screen. If this is correct, select the Register button. If the information needs to be changed, select the Exit button. Please contact the DLA Account Specialist or the FFAVORS Help Desk for assistance.

If you have questions, please ask your FFAVORS account representative or email the FFAVORS help desk.

Confirm the customer organization linked to the profile. If this needs to be updated, contact the <a href="DLA Account Specialist">DLA Account Specialist</a> or the <a href="FFAVORS Help">FFAVORS Help</a> <a href="Desk">Desk</a> for assistance.