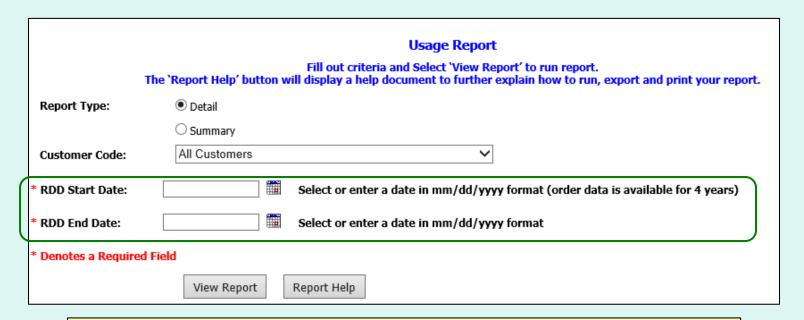

To confirm all details and place the order, select the **Confirm Order** button.

| THIS ORDER IS NOT PLACED UNTIL CONFIRMED BELOW!!!                                                                                                                                            |                                                              |                  |               |             |                |                    |                |  |  |
|----------------------------------------------------------------------------------------------------------------------------------------------------------------------------------------------|--------------------------------------------------------------|------------------|---------------|-------------|----------------|--------------------|----------------|--|--|
| CART                                                                                                                                                                                         |                                                              |                  |               |             |                |                    |                |  |  |
| ITEM<br>CODE                                                                                                                                                                                 | DESCRIPTION                                                  | CASE<br>CONTENTS | CASE<br>PRICE | CASE<br>QTY | ACTUAL<br>COST | STATE OF<br>ORIGIN | FUND<br>SOURCE |  |  |
| 14A15                                                                                                                                                                                        | APPLE G/D 163 CT 1/40 LB CS *** LOCAL GROWN ***              | 40 LB            | \$5.12        | 2           | \$10.24        | PA                 | ●Fed ○State    |  |  |
| 14A14                                                                                                                                                                                        | APPLE R/D 163 CT 1/40 LB CS *** LOCAL GROWN ***              | 40 LB            | \$5.55        | 2           | \$11.10        | PA                 | ● Fed ○ State  |  |  |
| 15A29                                                                                                                                                                                        | LETTUCE CHL ICEBERG TRM 6 CT 4/7.5 LB PG *** LOCAL GROWN *** | 30 LB            | \$12.50       | 3           | \$37.50        | VA                 | ●Fed ○State    |  |  |
| 15P58                                                                                                                                                                                        | P58 PEPPER SWT YELBELL LG 1/11LBCS                           |                  | \$6.89        | 2           | \$13.78        | VA                 | ● Fed ○ State  |  |  |
| 14A62 SQUASH ZUCCHINI MED 1/20 LB CS 20 LB \$2.95 2                                                                                                                                          |                                                              |                  |               |             |                | ст                 | ●Fed ○State    |  |  |
| State \$   Federal \$     Stating Balance   \$0.00   \$230.00     Spent, Previous Orders   \$0.00   \$0.00     Cost, This Order   \$0.00   \$78.52     Remaining Balance   \$0.00   \$151.48 |                                                              |                  |               |             |                |                    |                |  |  |
| Confirm Order Continue Shopping                                                                                                                                                              |                                                              |                  |               |             |                |                    |                |  |  |

Confirmation of the change is displayed at the top of the screen. If you have opted in via My Profile, you will receive email notification for the modified order.

To change another pending order for the <u>same customer</u>, select **Modify Another Order**.