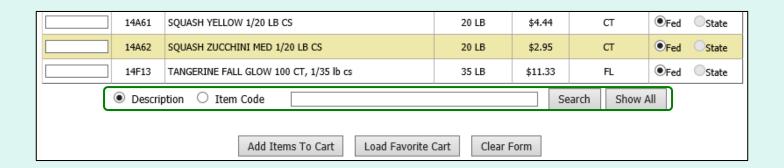

Users may sort the catalog by ITEM CODE, DESCRIPTION, CASE CONTENTS, CASE PRICE, or STATE OF ORIGIN. Select the corresponding header to sort. Select the same header to reverse the sorting order. By default, the items in the current vendor catalog are displayed alphabetically by DESCRIPTION.

Users may also filter the items displayed from the catalog by searching for an 'Item Code' or using a keyword search with the 'Description' (e.g., pear, red). At the bottom of the list, enter the keyword(s), and select **Search**. To undo the filter, select **Show All**.

Select **Clear Form** to remove all previously entered values in the CASE QTY column and start over.

After the all quantities have been entered, select **Add Items To Cart** to move these items and quantities to the current shopping cart.