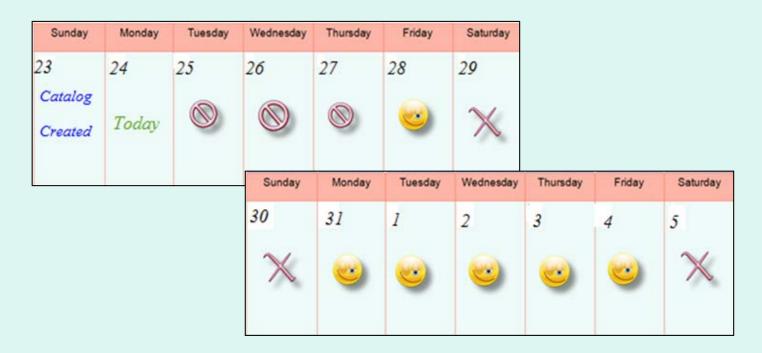

### Rules for Ordering

- A new catalog is created each Sunday.
- The catalog can be used to place orders for the following two weeks.
- Deliveries are available Monday through Friday only.
   There are no weekend deliveries.
- There is a required three (3) business day prep time between order and delivery date.
- The earliest available Requested Delivery Date (RDD) will be the fourth business day from the order date.
- Please direct questions about the available RDDs to the <u>DLA Account Specialist</u>.

### Rules for Ordering

#### **EXAMPLE 1: Order placed on Monday the 24th**

- •The 3 business day prep period excludes the 25<sup>th</sup>, 26<sup>th</sup>, and 27<sup>th</sup>.
- •The first available RDD is Friday the 28<sup>th</sup>.
- Deliveries are not available on weekends.
- Available RDDs are the 28<sup>th</sup> and the 31<sup>st</sup> through the 4<sup>th</sup>.

### Rules for Ordering

| Sunday                   | Monday | Tuesday | Wednesday | Thursday    | Friday  | Saturday  |          |        |          |
|--------------------------|--------|---------|-----------|-------------|---------|-----------|----------|--------|----------|
| 23<br>Catalog<br>Created | 24     | 25      | 26        | 27<br>Today | 28      | 29        |          |        |          |
|                          |        |         | Sunday    | Monday      | Tuesday | Wednesday | Thursday | Friday | Saturday |
|                          |        |         | 30        | 31          | 1       | 2         | 3        | 4      | 5        |
|                          |        |         | X         |             |         |           |          |        | X        |

#### **EXAMPLE 2: Order placed on Thursday the 28th**

- •The 3 business day prep period excludes the 28th, 31st, and 1st.
- •The first available RDD is Wednesday the 2<sup>nd</sup>.
- Deliveries are not available on weekends.
- Available RDDs are the 2<sup>nd</sup> through the 4<sup>th</sup>.