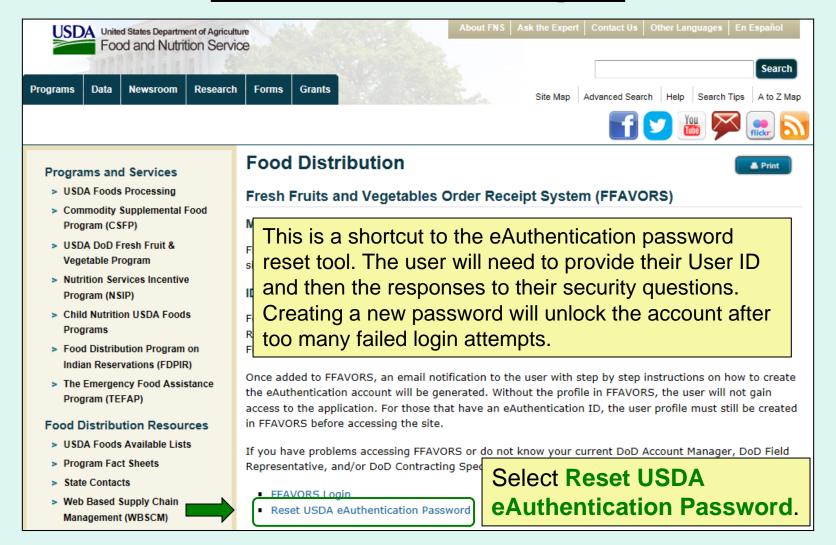

To use the eAuthentication selfservice tools to recover login information, click on the appropriate link next to 'I forgot my User ID | Password.'

<u>User ID</u>: To retrieve an existing User ID, the user will need to provide First Name, Last Name, and Email. The User ID(s) will be emailed.

Password: To set a new password, the user will need to provide their User ID and then the responses to the established security questions. Creating a new password will unlock the account after too many failed login attempts.