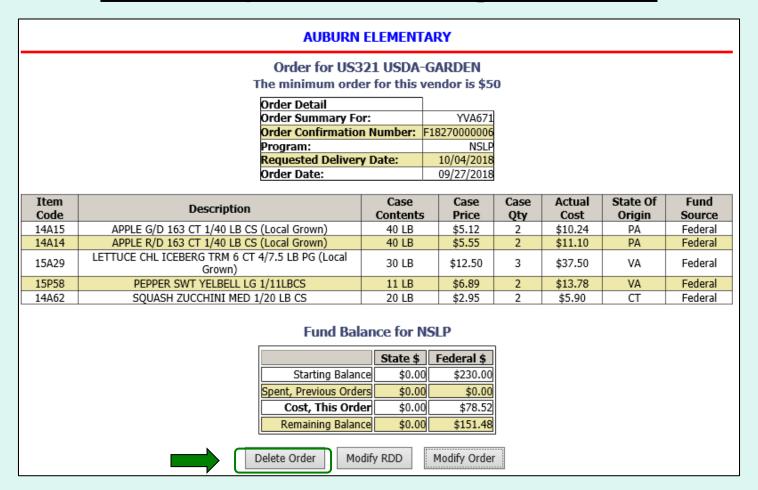

To cancel the displayed order, select the **Delete Order** button.

To confirm deletion of the displayed order, select **OK**. Select **Cancel** to exit without deleting.

Note: After the deletion is confirmed, the value for 'Cost, This Order' will display as \$0.00.

Confirmation of the change is displayed at the top of the screen. If you have opted in via My Profile, you will receive email notification for the modified order.

Use the buttons in the green menu on the left side of the screen to continue working in the FFAVORS ordering process or to exit.