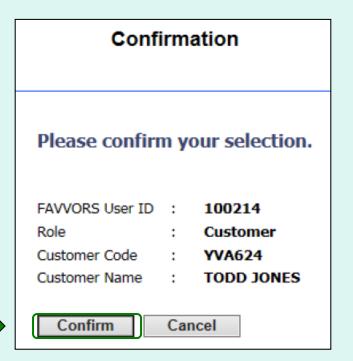

#### Selection Page for Multiple FFAVORS Accounts

You have successfully logged into FFAVORS; however, multiple user FFAVORS accounts were found. Please select the FFAVORS User ID you wish to link to. Only FFAVORS accounts that have not been previously linked will be displayed.

|  | FFAVORS User ID | Role     | Customer Code | Customer Name |
|--|-----------------|----------|---------------|---------------|
|  | <u>100214</u>   | Customer | YVA624        | TODD JONES    |
|  | <u>100215</u>   | Customer | YVA625        | TODD JONES    |
|  | <u>100216</u>   | Customer | YVA625        | TODD JONES    |
|  |                 |          |               |               |

Users who order for multiple customer organizations may have more than one profile. They will be prompted to select which FFAVORS user profile to link to the current User ID.

The customer organization is identified in the 'Customer Code' and 'Customer Name' columns. Select from the available 'FFAVORS User ID' numbers to proceed.

After choosing from the list of available FFAVORS profiles, select the **Confirm** button to continue.

To return to the selection screen, select **Cancel**.

Help Logout

Fresh Fruits And Vegetables Order Receipt System (FFAVORS WEB)