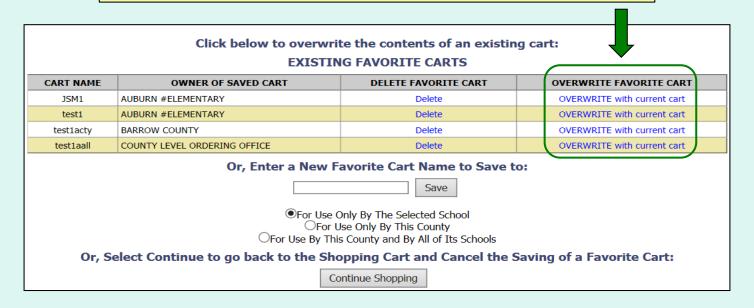

- Current School Only 'For Use Only By The Select School'
- **District Only** 'For Use Only By This County'
- District-wide 'For Use By This county and By All of Its Schools'

To <u>replace an existing favorite cart</u> with the current items and quantities, select **OVERWRITE with current cart**.

Note: This cannot be undone.