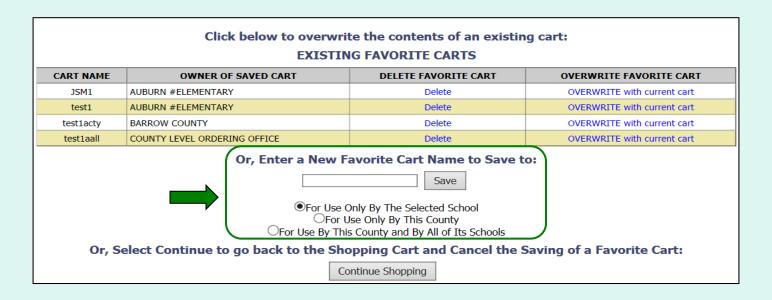

If these items and quantities will be ordered again, the user may save this information for future convenience. Select **Save Favorite Cart** to open the favorite carts screen.

To create a <u>new favorite cart</u>, enter a name and select **Save**. District users may select who can access this saved cart:

- Current School Only 'For Use Only By The Select School'
- **District Only** 'For Use Only By This County'
- District-wide 'For Use By This county and By All of Its Schools'

To <u>replace an existing favorite cart</u> with the current items and quantities, select **OVERWRITE with current cart**.

Note: This cannot be undone.

#### Other available actions:

- To return to the current shopping cart without saving a favorite cart, select Continue Shopping.
- Select **Delete** to remove a favorite cart that is no longer needed.

At any time before checkout, the user may select **Empty Cart** to start over. This will remove all items and quantities from the shopping cart.