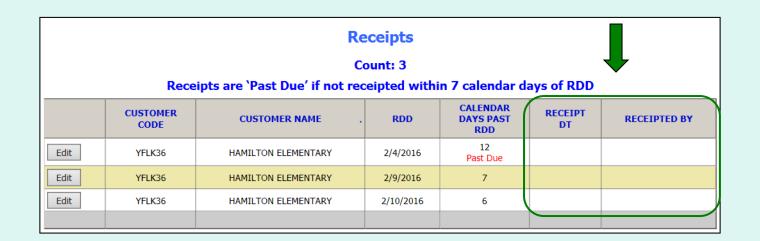

** link on the green menu on the left.

#### **Receipts** Count: 3 Receipts are 'Past Due' if not receipted within 7 calendar days of RDD CALENDAR RECEIPT CUSTOMER **DAYS PAST** RECEIPTED BY CUSTOMER NAME RDD CODE DT **RDD** 12 Edit YFLK36 HAMILTON ELEMENTARY 2/4/2016 Past Due Edit YFLK36 HAMILTON ELEMENTARY 2/9/2016 7 Edit YFLK36 HAMILTON ELEMENTARY 2/10/2016 6

All editable receipts for the customer are displayed, which include:

- Receipts that have not been entered and are greater than 7 days past RDD
- All receipts within 7 days of RDD



The CALENDAR DAYS PAST RDD column displays the number of days since the RDD selected at the time the order was placed. This may not be the same as the actual delivery date.

When the 7<sup>th</sup> day has passed, the 'Past Due' label is displayed.



ALL receipts will remain editable until the 7<sup>th</sup> day has passed.

To confirm that a receipt has been entered, check the RECEIPT DT and RECEIPTED BY columns. These will contain the date of the last edit and the user who completed the transaction. If these are blank, the receipt has not yet been entered.



To enter or update a receipt, select Edit.

#### **Edit Receipt**

| Edit Receipt Detail        |              |
|----------------------------|--------------|
| Order Summary For:         | YNH001       |
| Order Confirmation Number: | F18271000002 |
| Program:                   | NSLP         |
| Requested Delivery Date:   | 09/18/2018   |
| Order Date:                | 09/07/2018   |

Review receipt quantities, change quantity/reason on line items as necessary, and select 'P