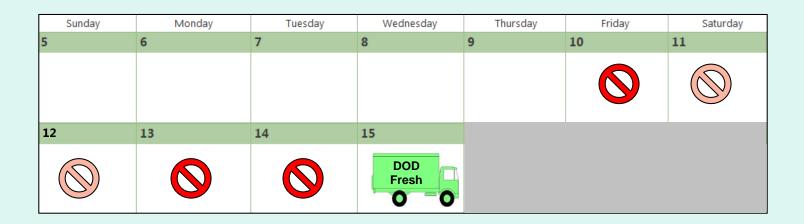

From within the FFAVORS ordering process, select the **Modify Pending Order** link on the green menu on the left.

Users cannot modify orders within three business days of the RDD. See example below showing non-editable dates prior to a requested delivery.