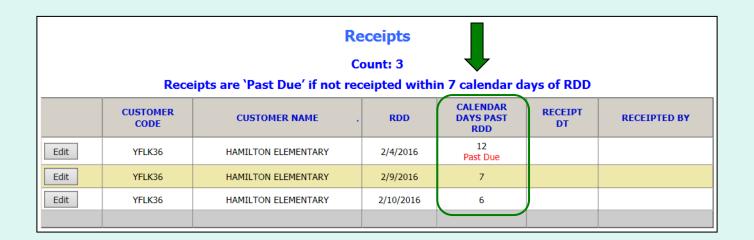

t Fund Balances Product News Flashes **Email Account Specialist** Reports Usage Reports **Budget Balance/Spent** Catalog Organization/POC Listing User Listing My Profile My Profile



From within the FFAVORS ordering process, select the **Edit Receipts** link on the green menu on the left.

#### **Receipts** Count: 3 Receipts are 'Past Due' if not receipted within 7 calendar days of RDD CALENDAR RECEIPT CUSTOMER **DAYS PAST** RECEIPTED BY CUSTOMER NAME RDD CODE DT **RDD** 12 Edit YFLK36 HAMILTON ELEMENTARY 2/4/2016 Past Due Edit YFLK36 HAMILTON ELEMENTARY 2/9/2016 7 Edit YFLK36 HAMILTON ELEMENTARY 2/10/2016 6

All editable receipts for the customer are displayed, which include:

- Receipts that have not been entered and are greater than 7 days past RDD
- All receipts within 7 days of RDD



The CALENDAR DAYS PAST RDD column displays the number of days since the RDD selected at the time the order was placed. This may not be the same as the actual delivery date.

When the 7<sup>th</sup> day has passed, the 'Past Due' label is displayed.



ALL receipts will remain editable until the 7<sup>th</sup> day has passed.

To confirm that a receipt has been entered, check the RECEIPT DT and RECEIPTED BY columns. These will contain the date of the last edit and the user who completed the transaction. If these are blank, the receipt has not yet been entered.



To enter or update a receipt, select Edit.

#### **Edit Receipt**

| Edit Receipt Detail        |              |
|----------------------------|--------------|
| Order Summary For:         | YNH001       |
| Order Confirmation Num