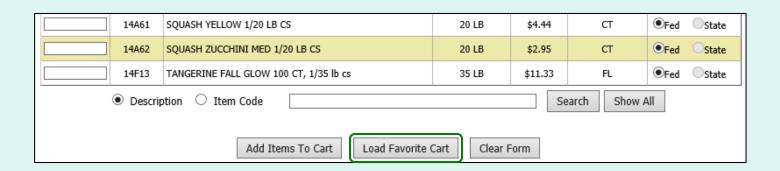

For items ordered on a regular basis, users may load a previously saved <u>Favorite Cart</u>. Select **Load Favorite Cart** to open the selection dialog for saved carts.

| Please select a saved cart by clicking on the cart name:  SAVED CARTS |                                                                                               |                      |                         |  |  |  |  |  |  |
|-----------------------------------------------------------------------|-----------------------------------------------------------------------------------------------|----------------------|-------------------------|--|--|--|--|--|--|
| CART NAME                                                             | OWNER OF SAVED CART                                                                           | DELETE FAVORITE CART | OVERWRITE FAVORITE CART |  |  |  |  |  |  |
| JSM1                                                                  | AUBURN #ELEMENTARY                                                                            | Delete               |                         |  |  |  |  |  |  |
| test1                                                                 | AUBURN #ELEMENTARY                                                                            | Delete               |                         |  |  |  |  |  |  |
| test1acty                                                             | BARROW COUNTY                                                                                 | Delete               |                         |  |  |  |  |  |  |
| test1aall                                                             | COUNTY LEVEL ORDERING OFFICE                                                                  | Delete               |                         |  |  |  |  |  |  |
| Or S                                                                  | Or, Select Continue to go back to the Shopping Cart and Cancel the Saving of a Favorite Cart: |                      |                         |  |  |  |  |  |  |

Select a favorite cart from the CART NAME column in the list of 'Saved Carts' to add the items and quantities to the current shopping cart.

Note: This will overwrite any items previously added to the current cart.

#### Other available actions:

- To return to the current shopping cart without loading a favorite cart, select Continue Shopping.
- Select **Delete** to remove a favorite cart that is no longer needed.