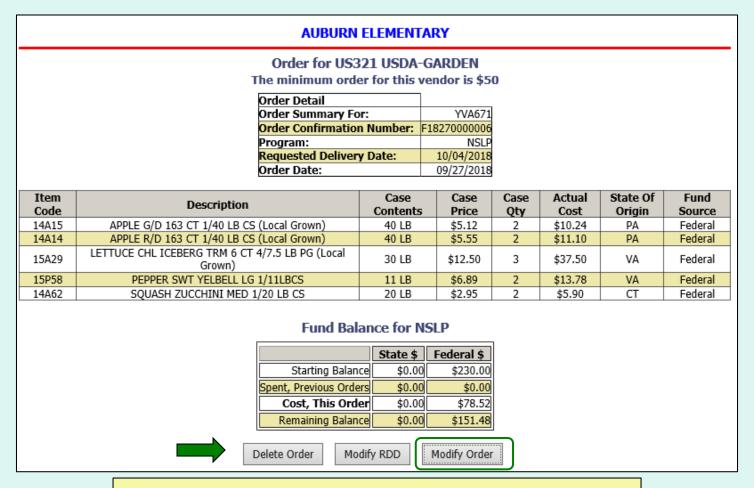

For emergency modifications to pending orders that can no longer be accessed, contact the <u>DLA Account Specialist</u>.

| AUBURN ELEMENTAF                                       | RY     |
|--------------------------------------------------------|--------|
| Order for US321 USDA-GA The minimum order for this ver |        |
| Please select an order to                              | modify |
|                                                        |        |
| Requested Delivery Date :                              | ~      |
| Requested Delivery Date : Or :                         | ~      |

Choose a 'Requested Delivery Date' (RDD) or an 'Order Number' to select a pending order from the dropdown list.

To make changes to items and quantities on the displayed order, select the **Modify Order** button.

To make changes to requested delivery date (RDD) on the displayed order, select the **Modify RDD** button.

Select a new RDD from the available dates in the dropdown list.

| Order for | Order for US321 USDA-GARDEN for delivery on 10/4/2018 The minimum order for this vendor is \$50 |  |  |  |  |  |  |
|-----------|-------------------------------------------------------------------------------------------------|--|--|--|--|--|--|
| Select    | the new requested delivery date for your order:                                                 |  |  |  |  |  |  |
|           | Requested Delivery Date :                                                                       |  |  |  |  |  |  |
|           | Original Order Date = 9/27/2018                                                                 |  |  |  |  |  |  |
|           | Original RDD = 10/4/2018                                                                        |  |  |  |  |  |  |
|           |                                                                                                 |  |  |  |  |  |  |

To cancel the displayed order, select the **Delete Order** button.

To confirm deletion of the displayed order, select **OK**. Select **Cancel** to exit without deleting.

Note: After the deletion is confirmed, the value for 'Cost, This Order' will display as \$0.00.