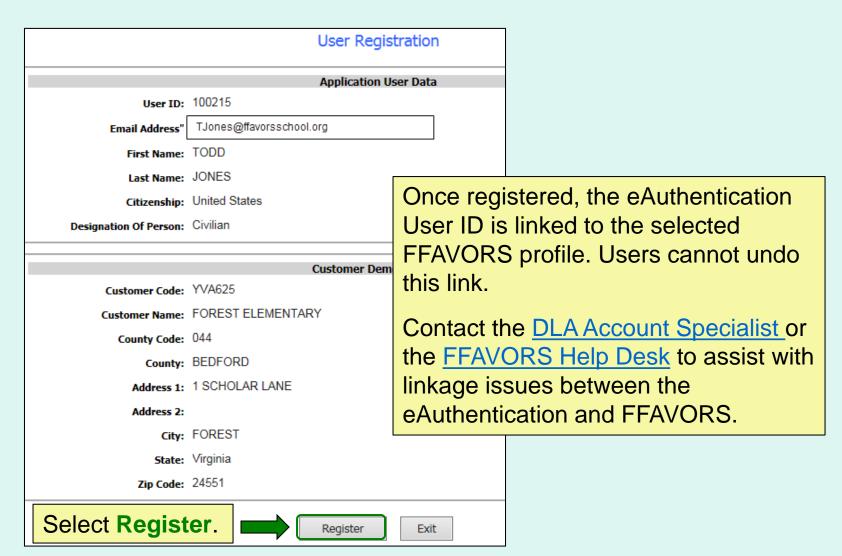

- The first time a user logs into the system, they will be prompted with 'Website User Agreement' and 'Registration' screens.
- The new user clicks Yes to agree to the terms of the User Agreement in order to begin placing orders through FFAVORS.
- The user should review all information on the 'Registration' screen. If this is correct, select the Register button. If the information needs to be changed, select the Exit button. Please contact the DLA Account Specialist or the FFAVORS Help Desk for assistance.