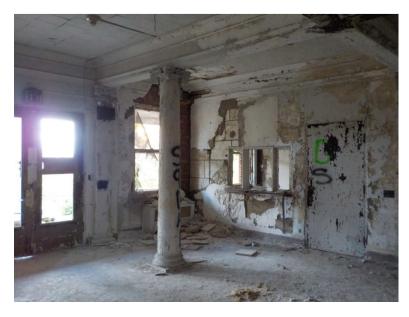

Photo 325: Building 1 First Floor - West side of front hall looking southeast

Photo 326: Building 1 First Floor - Front hall fireplace

Photo 327: Building 1 First Floor - Front hall looking northwest

Photo 328: Building 1 First Floor - Front hall looking northeast