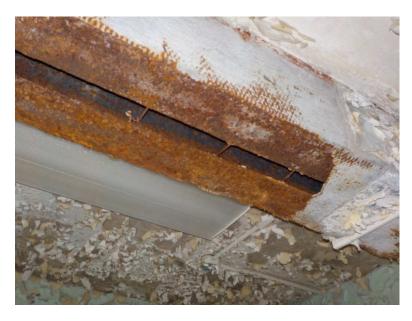

Photo 268: Building 4 Basement - Typical ceiling at west end of hall

Photo 269: Building 4 Basement - Second southwest room looking east

Photo 270: Building 4 Basement - Typical steel beam at hall

Photo 271: Building 4 Basement - Typical Ceiling at center of hall