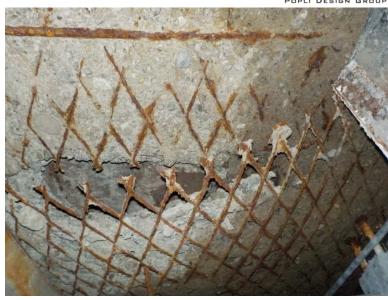

Photo 219: Building 1 Basement - Wall adjacent to south stairs

Photo 220: Building 1 Basement - Typical base of rotunda wall

Photo 221: Building 1 Basement - Typical west side shoring of rotunda floor

Photo 222: Building 1 Basement - Typical west side shoring of rotunda floor

Photo 223: Building 1 Basement - Typical west side shoring of rotunda floor

Photo 224: Building 1 Basement - Beam over west rotunda doorway

Photo 225: Building 1 Basement - Typical ceiling east of rotunda