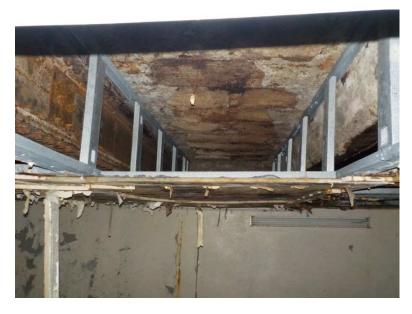

Photo 181: Building 3 Exterior - North Elevation, column east of stair

Photo 182: Building 3 Exterior - North Elevation, east side of lower porch

Photo 183: Building 3 Exterior - North Elevation, typical lower porch framing