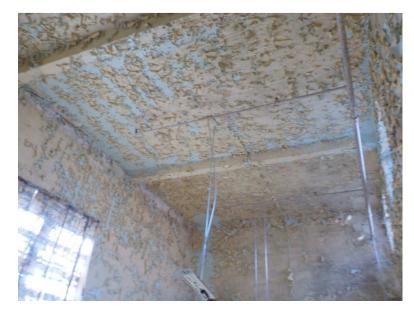

Photo 230: Building 1 Basement - Floor framing at kitchen storage

Photo 231: Building 1 Basement - Floor framing at kitchen storage

Photo 232: Building 1 Basement - Ceiling at northwest corner of kitchen

Photo 233: Building 1 Basement - Ceiling at northwest corner of kitchen

Photo 234: Building 1 Basement - North wall at northwest corner of kitchen

Photo 235: Building 1 Basement - Framing under kitchen coolers