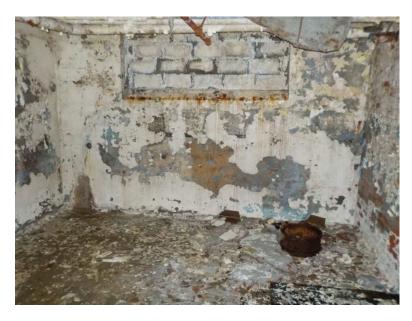

Photo 226: Building 1 Basement - Room east of rotunda looking south

Photo 227: Building 1 Basement - Typical east side shoring of rotunda floor

Photo 228: Building 1 Basement - East wall of rotunda

Photo 229: Building 1 Basement - Typical base of rotunda floor shoring