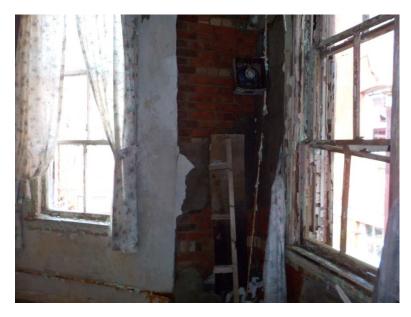

Photo 333: Building 1 First Floor - Room southeast of front hall

Photo 334: Building 1 First Floor - Dining room looking south

Photo 335: Building 1 First Floor - Dining room looking southeast

Photo 336: Building 1 First Floor - Dining room looking northeast