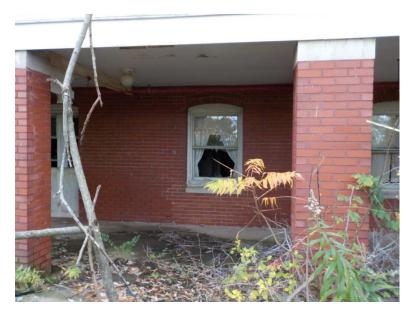

Photo 172: Building 3 Exterior - North Elevation, typical basement window

Photo 173: Building 3 Exterior - North Elevation, porch looking west

Photo 174: Building 3 Exterior - North Elevation, porch looking east