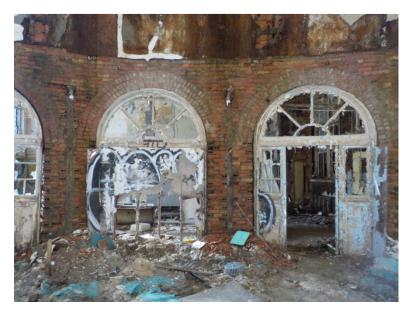

Photo 305: Building 1 First Floor - Ceiling of room southeast of rotunda

Photo 306: Building 1 First Floor - Southeast wall of southeast rotunda room

Photo 307: Building 1 First Floor - Base of wall east of rotunda

Photo 308: Building 1 First Floor - Exterior wall in northeast rotunda room

Photo 309: Building 1 First Floor - East rotunda hall looking north

Photo 310: Building 1 First Floor - Cafeteria side of southwest door