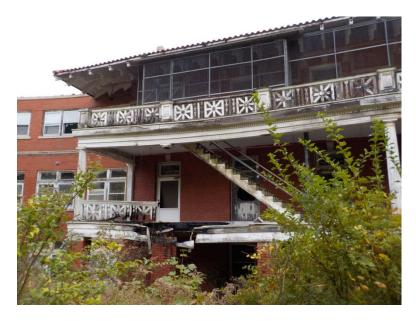

Photo 160: Building 3 Exterior - South Elevation, center of building

Photo 161: Building 3 Exterior - South Elevation, center of upper porch

Photo 162: Building 3 Exterior - South Elevation, center of basement wall

Photo 163: Building 3 Exterior - South Elevation, porch looking west

Photo 164: Building 3 Exterior - South Elevation. porch looking east

Photo 165: Building 3 Exterior - South Elevation, west end of building