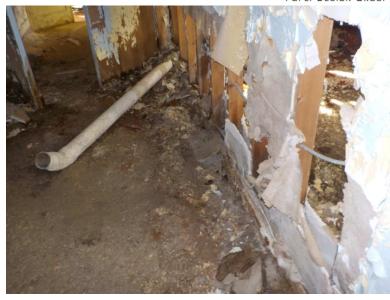

Photo 219: Building 1 Basement - Wall adjacent to south stairs

Photo 220: Building 1 Basement - Typical base of rotunda wall

Photo 221: Building 1 Basement - Typical west side shoring of rotunda floor

Photo 222: Building 1 Basement - Typical west side shoring of rotunda floor

Photo 223: Building 1 Basement - Typical west side shoring of rotunda floor

Photo 224: Building 1 Basement - Beam over west rotunda doorway

Photo 225: Building 1 Basement - Typical ceiling east of rotunda