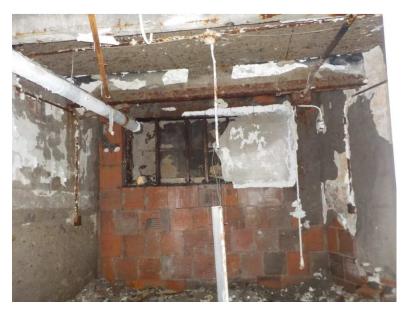

Photo 201: Building 4 Exterior - North Elevation, typical basement window

Photo 202: Building 4 Exterior - North Elevation, underside of canopy

Photo 203: Building 4 Exterior - North Elevation, lower east corner