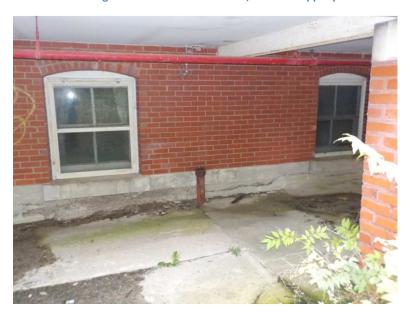

Photo 184: Building 4 Exterior - South Elevation, overall view of wall

Photo 185: Building 4 Exterior - South Elevation, west end of lower wall

Photo 186: Building 4 Exterior - South Elevation, west end of upper wall