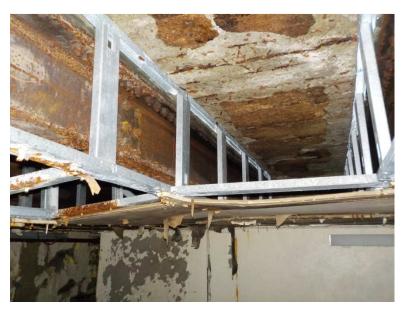

Photo 219: Building 1 Basement - Wall adjacent to south stairs

Photo 220: Building 1 Basement - Typical base of rotunda wall

Photo 221: Building 1 Basement - Typical west side shoring of rotunda floor

Photo 222: Building 1 Basement - Typical west side shoring of rotunda floor

Photo 223: Building 1 Basement - Typical west side shoring of rotunda floor

Photo 224: Building 1 Basement - Beam over west rotunda doorway

Photo 225: Building 1 Basement - Typical ceiling east of rotunda