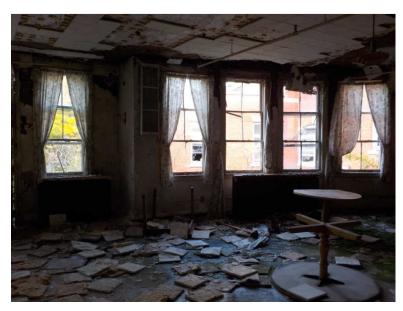

Photo 333: Building 1 First Floor - Room southeast of front hall

Photo 334: Building 1 First Floor - Dining room looking south

Photo 335: Building 1 First Floor - Dining room looking southeast

Photo 336: Building 1 First Floor - Dining room looking northeast