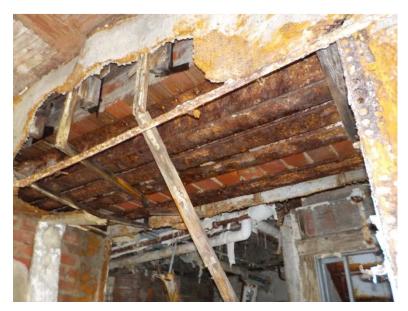

Photo 230: Building 1 Basement - Floor framing at kitchen storage

Photo 231: Building 1 Basement - Floor framing at kitchen storage

Photo 232: Building 1 Basement - Ceiling at northwest corner of kitchen