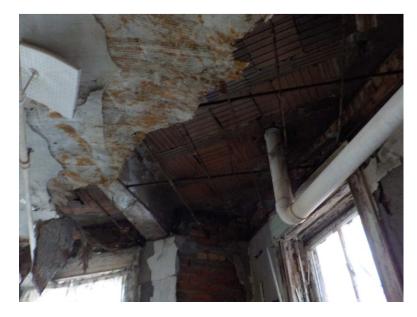

Photo 305: Building 1 First Floor - Ceiling of room southeast of rotunda

Photo 306: Building 1 First Floor - Southeast wall of southeast rotunda room

Photo 307: Building 1 First Floor - Base of wall east of rotunda