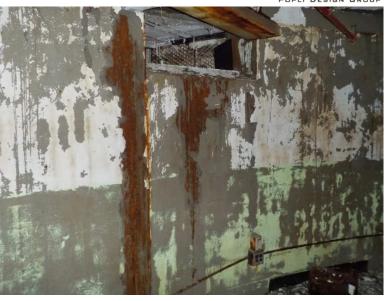

Photo 219: Building 1 Basement - Wall adjacent to south stairs

Photo 220: Building 1 Basement - Typical base of rotunda wall

Photo 221: Building 1 Basement - Typical west side shoring of rotunda floor

Photo 222: Building 1 Basement - Typical west side shoring of rotunda floor

Photo 223: Building 1 Basement - Typical west side shoring of rotunda floor

Photo 224: Building 1 Basement - Beam over west rotunda doorway

Photo 225: Building 1 Basement - Typical ceiling east of rotunda