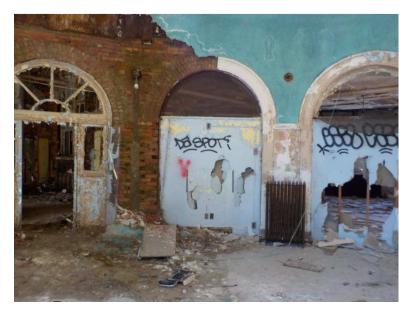

ast end looking southeast



Photo 290: Building 5 Basement - North side of east door at end of hall





Photo 291: Building 1 First Floor - Rotunda dome



Photo 292: Building 1 First Floor - Rotunda dome



Photo 293: Building 1 First Floor - Rotunda dome



Photo 294: Building 1 First Floor - Rotunda dome





Photo 295: Building 1 First Floor - Rotunda dome



Photo 296: Building 1 First Floor - Rotunda dome



Photo 297: Building 1 First Floor - Rotunda stained glass dome



Photo 298: Building 1 First Floor - Rotunda wall





Photo 299: Building 1 First Floor - Rotunda wall



Photo 300: Building 1 First Floor - Rotunda wall



Photo 301: Building 1 First Floor - Rotunda wall



Photo 302: Building 1 First Floor - Rotunda wall





Photo 303: Building 1 First Floor - Rotunda wall



Photo 304: Building 1 First Floor - Rotunda wall



Photo 305: Building 1 First Floor - Ceiling of room southeast of rotunda



Photo 306: Building 1 First Floor - Southeast wall of southeast rotunda room





Photo 307: Building 1 First Floor - Base of wall east of rotunda



Photo 308: Building 1 First Floor - Exterior wall in northeast rotunda room



Photo 309: Building 1 First Floor - East rotunda hall looking north



Photo 310: Building 1 First Floor - Cafeteria side of southwest door





Photo 311: Building 1 First Floor - Ceiling at west side of cafeteria



Photo 312: Building 1 First Floor - Cafeteria side of north rotunda wall



Photo 313: Building 1 First Floor - Cafeteria looking southeast



Photo 314: Building 1 First Floor - Kitchen looking southeast





Photo 315: Bu