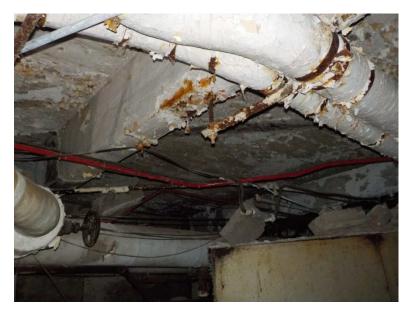

Photo 230: Building 1 Basement - Floor framing at kitchen storage

Photo 231: Building 1 Basement - Floor framing at kitchen storage

Photo 232: Building 1 Basement - Ceiling at northwest corner of kitchen