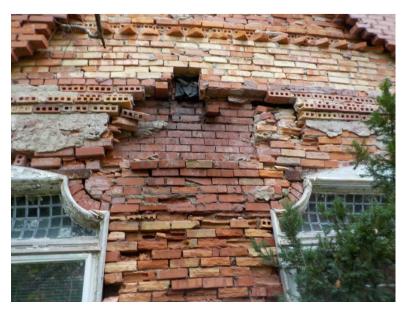

Photo 184: Building 4 Exterior - South Elevation, overall view of wall

Photo 185: Building 4 Exterior - South Elevation, west end of lower wall

Photo 186: Building 4 Exterior - South Elevation, west end of upper wall

Photo 187: Building 4 Exterior - South Elevation, parapet of center of wall

Photo 188: Building 4 Exterior - South Elevation, parapet of east end of wall

Photo 189: Building 4 Exterior - South Elevation, close up of west end of wall

Photo 190: Building 4 Exterior - South Elevation, close up of upper wall

Photo 191: Building 4 Exterior - South Elevation, close up of upper wall

Photo 192: Building 4 Exterior - South Elevation, base of west end