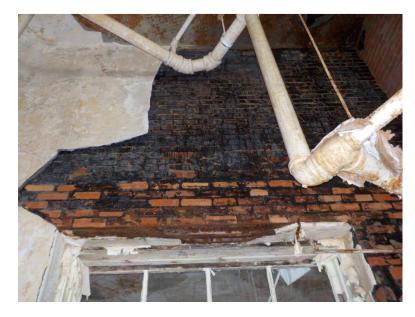

Photo 305: Building 1 First Floor - Ceiling of room southeast of rotunda

Photo 306: Building 1 First Floor - Southeast wall of southeast rotunda room

Photo 307: Building 1 First Floor - Base of wall east of rotunda

Photo 308: Building 1 First Floor - Exterior wall in northeast rotunda room

Photo 309: Building 1 First Floor - East rotunda hall looking north

Photo 310: Building 1 First Floor - Cafeteria side of southwest door