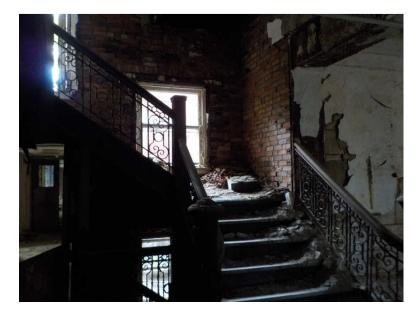

Photo 329: Building 1 First Floor - Front hall east stair

Photo 330: Building 1 First Floor - Front hall east stair

Photo 331: Building 1 First Floor - East side of hall looking west

Photo 332: Building 1 First Floor - East rotunda hall looking south