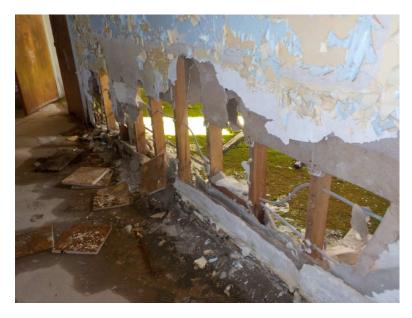

Photo 293: Building 1 First Floor - Rotunda dome



Photo 294: Building 1 First Floor - Rotunda dome





Photo 295: Building 1 First Floor - Rotunda dome



Photo 296: Building 1 First Floor - Rotunda dome



Photo 297: Building 1 First Floor - Rotunda stained glass dome



Photo 298: Building 1 First Floor - Rotunda wall





Photo 299: Building 1 First Floor - Rotunda wall



Photo 300: Building 1 First Floor - Rotunda wall



Photo 301: Building 1 First Floor - Rotunda wall



Photo 302: Building 1 First Floor - Rotunda wall





Photo 303: Building 1 First Floor - Rotunda wall



Photo 304: Building 1 First Floor - Rotunda wall



Photo 305: Building 1 First Floor - Ceiling of room southeast of rotunda



Photo 306: Building 1 First Floor - Southeast wall of southeast rotunda room





Photo 307: Building 1 First Floor - Base of wall east of rotunda



Photo 308: Building 1 First Floor - Exterior wall in northeast rotunda room



Photo 309: Building 1 First Floor - East rotunda hall looking north



Photo 310: Building 1 First Floor - Cafeteria side of southwest door





Photo 311: Building 1 First Floor - Ceiling at west side of cafeteria



Photo 312: Building 1 First Floor - Cafeteria side of north rotunda wall



Photo 313: Building 1 First Floor - Cafeteria looking southeast



Photo 314: Building 1 First Floor - Kitchen looking southeast





Photo 315: Building 1 First Floor - Kitchen looking northeast



Photo 316: Building 1 First Floor - Hall east of cafeteria looking north



Photo 317: Building 1 First Floor - Room southwest of kitchen looking west



Phot