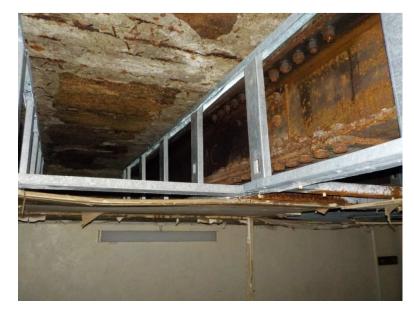

Photo 181: Building 3 Exterior - North Elevation, column east of stair

Photo 182: Building 3 Exterior - North Elevation, east side of lower porch

Photo 183: Building 3 Exterior - North Elevation, typical lower porch framing