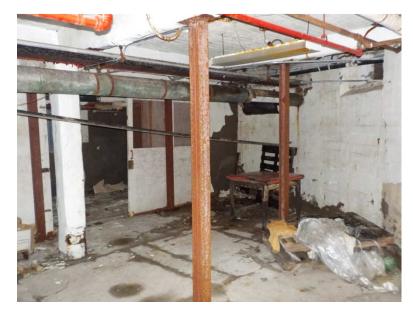

Photo 219: Building 1 Basement - Wall adjacent to south stairs

Photo 220: Building 1 Basement - Typical base of rotunda wall

Photo 221: Building 1 Basement - Typical west side shoring of rotunda floor

Photo 222: Building 1 Basement - Typical west side shoring of rotunda floor

Photo 223: Building 1 Basement - Typical west side shoring of rotunda floor

Photo 224: Building 1 Basement - Beam over west rotunda doorway

Photo 225: Building 1 Basement - Typical ceiling east of rotunda