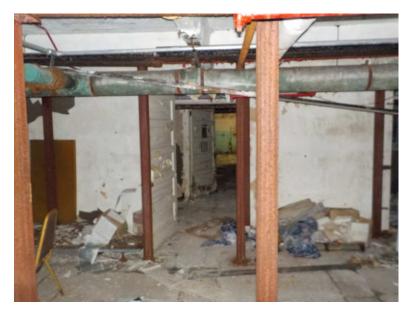

Photo 223: Building 1 Basement - Typical west side shoring of rotunda floor

Photo 224: Building 1 Basement - Beam over west rotunda doorway

Photo 225: Building 1 Basement - Typical ceiling east of rotunda

Photo 226: Building 1 Basement - Room east of rotunda looking south

Photo 227: Building 1 Basement - Typical east side shoring of rotunda floor

Photo 228: Building 1 Basement - East wall of rotunda

Photo 229: Building 1 Basement - Typical base of rotunda floor shoring