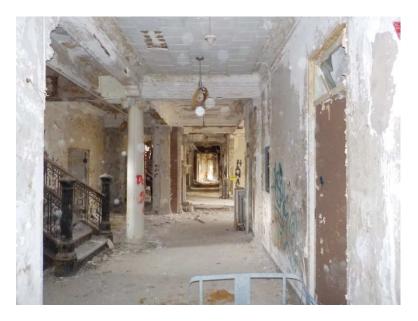

Photo 322: Building 1 First Floor - West end of hall looking east

Photo 323: Building 1 First Floor - Middle of hall looking west

Photo 324: Building 1 First Floor -West side of front hall looking southwest