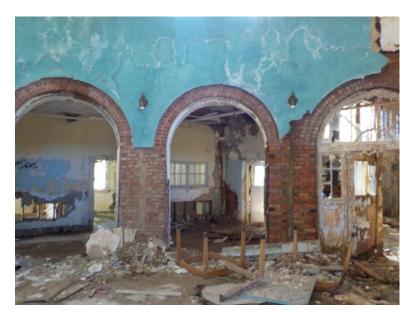

Photo 296: Building 1 First Floor - Rotunda dome

Photo 297: Building 1 First Floor - Rotunda stained glass dome

Photo 298: Building 1 First Floor - Rotunda wall

Photo 299: Building 1 First Floor - Rotunda wall

Photo 300: Building 1 First Floor - Rotunda wall

Photo 301: Building 1 First Floor - Rotunda wall

Photo 302: Building 1 First Floor - Rotunda wall

Photo 303: Building 1 First Floor - Rotunda wall

Photo 304: Building 1 First Floor - Rotunda wall