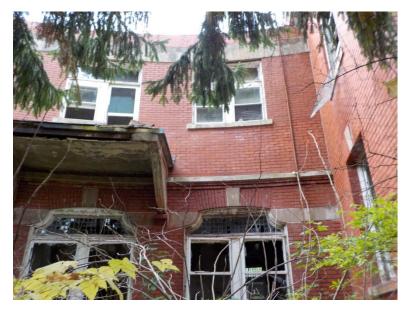

Photo 160: Building 3 Exterior - South Elevation, center of building

Photo 161: Building 3 Exterior - South Elevation, center of upper porch

Photo 162: Building 3 Exterior - South Elevation, center of basement wall