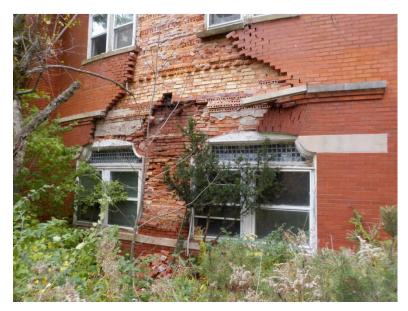

Photo 157: Building 3 Exterior - South Elevation, east end of building

Photo 158: Building 3 Exterior - South Elevation, east end of building

Photo 159: Building 3 Exterior - South Elevation, center of building