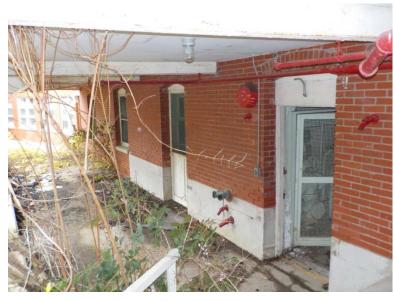

Photo 201: Building 4 Exterior - North Elevation, typical basement window

Photo 202: Building 4 Exterior - North Elevation, underside of canopy

Photo 203: Building 4 Exterior - North Elevation, lower east corner