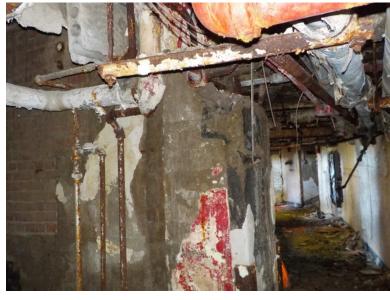

Photo 219: Building 1 Basement - Wall adjacent to south stairs

Photo 220: Building 1 Basement - Typical base of rotunda wall

Photo 221: Building 1 Basement - Typical west side shoring of rotunda floor

Photo 222: Building 1 Basement - Typical west side shoring of rotunda floor