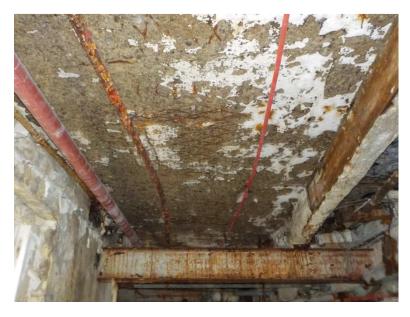

Photo 233: Building 1 Basement - Ceiling at northwest corner of kitchen

Photo 234: Building 1 Basement - North wall at northwest corner of kitchen

Photo 235: Building 1 Basement - Framing under kitchen coolers