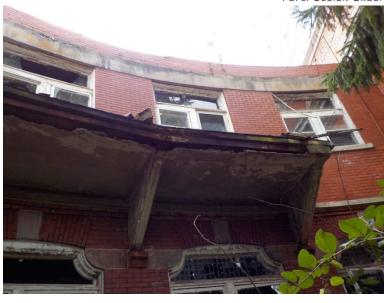

Photo 169: Building 3 Exterior - North Elevation, lower center canopy

Photo 170: Building 3 Exterior - North Elevation, upper center canopy

Photo 171: Building 3 Exterior - North Elevation, east side of upper porch