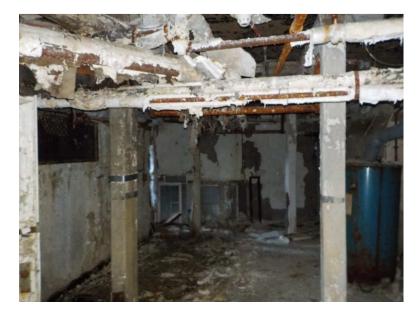

Photo 219: Building 1 Basement - Wall adjacent to south stairs

Photo 220: Building 1 Basement - Typical base of rotunda wall

Photo 221: Building 1 Basement - Typical west side shoring of rotunda floor

Photo 222: Building 1 Basement - Typical west side shoring of rotunda floor