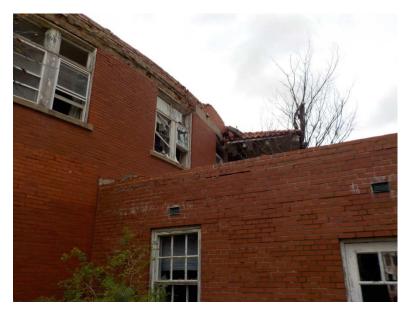

Photo 163: Building 3 Exterior - South Elevation, porch looking west

Photo 164: Building 3 Exterior - South Elevation. porch looking east

Photo 165: Building 3 Exterior - South Elevation, west end of building