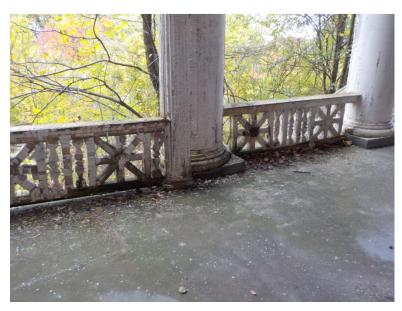

Photo 172: Building 3 Exterior - North Elevation, typical basement window

Photo 173: Building 3 Exterior - North Elevation, porch looking west

Photo 174: Building 3 Exterior - North Elevation, porch looking east

Photo 178: Building 3 Exterior - North Elevation, east side basement wall

Photo 179: Building 3 Exterior - North Elevation, east side basement wall

Photo 180: Building 3 Exterior - North Elevation, porch looking east