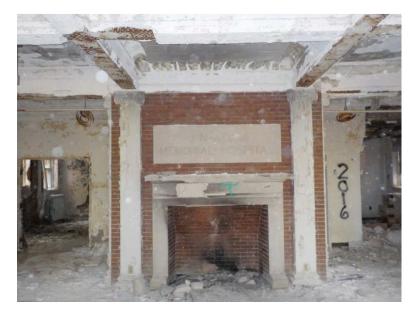

Photo 325: Building 1 First Floor - West side of front hall looking southeast

Photo 326: Building 1 First Floor - Front hall fireplace

Photo 327: Building 1 First Floor - Front hall looking northwest

Photo 328: Building 1 First Floor - Front hall looking northeast