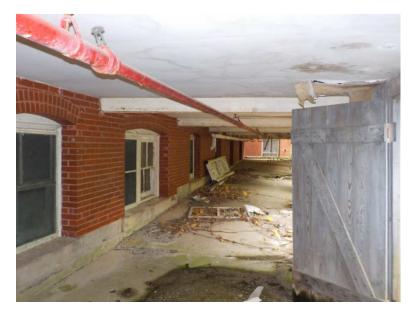

Photo 201: Building 4 Exterior - North Elevation, typical basement window

Photo 202: Building 4 Exterior - North Elevation, underside of canopy

Photo 203: Building 4 Exterior - North Elevation, lower east corner

Photo 204: Building 4 Exterior - North Elevation, upper east corner

Photo 205: Building 4 Exterior - North Elevation, underside of canopy

Photo 206: Building 4 Exterior - North Elevation, underside of canopy