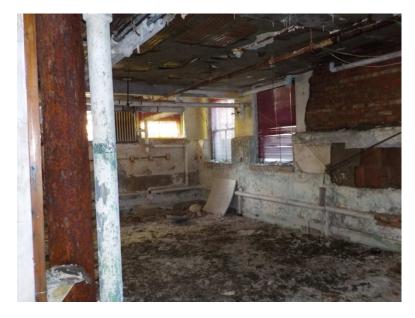

Photo 314: Building 1 First Floor - Kitchen looking southeast

Photo 315: Building 1 First Floor - Kitchen looking northeast

Photo 316: Building 1 First Floor - Hall east of cafeteria looking north

Photo 317: Building 1 First Floor - Room southwest of kitchen looking west