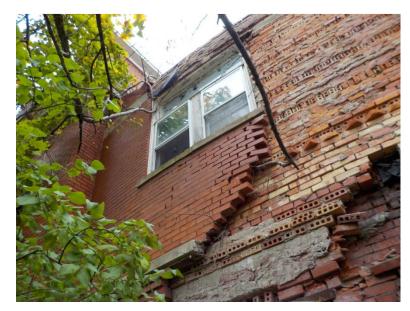

Photo 198: Building 4 Exterior - North Elevation, center of wall

Photo 199: Building 4 Exterior - North Elevation, upper west window

Photo 200: Building 4 Exterior - North Elevation, typical lower transom

Photo 201: Building 4 Exterior - North Elevation, typical basement window

Photo 202: Building 4 Exterior - North Elevation, underside of canopy

Photo 203: Building 4 Exterior - North Elevation, lower east corner