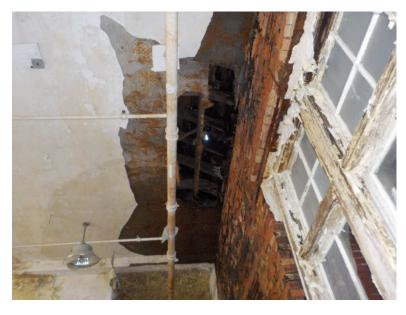

Photo 305: Building 1 First Floor - Ceiling of room southeast of rotunda

Photo 306: Building 1 First Floor - Southeast wall of southeast rotunda room

Photo 307: Building 1 First Floor - Base of wall east of rotunda

Photo 308: Building 1 First Floor - Exterior wall in northeast rotunda room

Photo 309: Building 1 First Floor - East rotunda hall looking north

Photo 310: Building 1 First Floor - Cafeteria side of southwest door