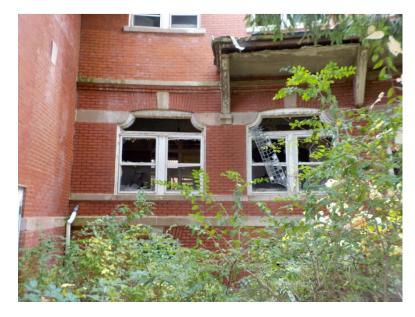

Photo 160: Building 3 Exterior - South Elevation, center of building

Photo 161: Building 3 Exterior - South Elevation, center of upper porch

Photo 162: Building 3 Exterior - South Elevation, center of basement wall