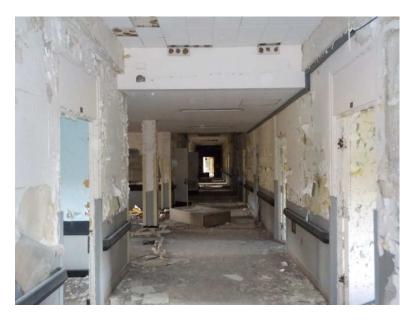

Photo 322: Building 1 First Floor - West end of hall looking east

Photo 323: Building 1 First Floor - Middle of hall looking west

Photo 324: Building 1 First Floor -West side of front hall looking southwest

Photo 325: Building 1 First Floor - West side of front hall looking southeast

Photo 326: Building 1 First Floor - Front hall fireplace

Photo 327: Building 1 First Floor - Front hall looking northwest

Photo 328: Building 1 First Floor - Front hall looking northeast