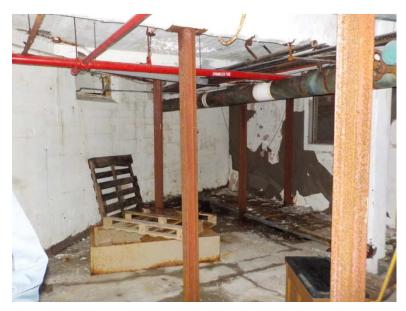

Photo 230: Building 1 Basement - Floor framing at kitchen storage

Photo 231: Building 1 Basement - Floor framing at kitchen storage

Photo 232: Building 1 Basement - Ceiling at northwest corner of kitchen

Photo 233: Building 1 Basement - Ceiling at northwest corner of kitchen

Photo 234: Building 1 Basement - North wall at northwest corner of kitchen

Photo 235: Building 1 Basement - Framing under kitchen coolers

Photo 236: Building 1 Basement - Framing under kitchen coolers

Photo 237: Building 1 Basement - Framing under kitchen coolers

Photo 238: Building 1 Basement - Framing under kitchen coolers

Photo 239: Building 1 Basement - North hallway looking east