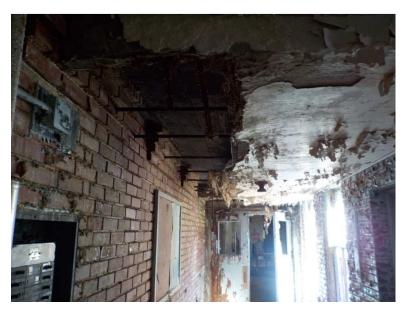

Photo 305: Building 1 First Floor - Ceiling of room southeast of rotunda

Photo 306: Building 1 First Floor - Southeast wall of southeast rotunda room

Photo 307: Building 1 First Floor - Base of wall east of rotunda

Photo 308: Building 1 First Floor - Exterior wall in northeast rotunda room

Photo 309: Building 1 First Floor - East rotunda hall looking north

Photo 310: Building 1 First Floor - Cafeteria side of southwest door