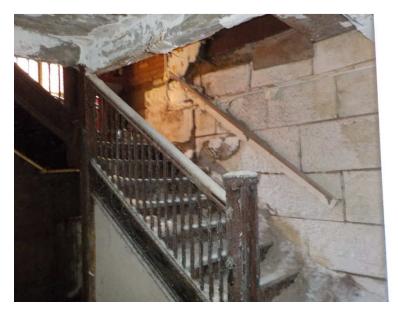

Photo 247: Building 1 Basement - East stair

Photo 248: Building 1 Basement - North side of east door at end of hall

Photo 249: Building 2 Basement - North side of west door at end of hall

Photo 250: Building 2 Basement - South side of west door at end of hall