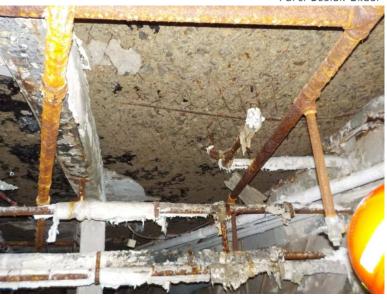

Photo 230: Building 1 Basement - Floor framing at kitchen storage

Photo 231: Building 1 Basement - Floor framing at kitchen storage

Photo 232: Building 1 Basement - Ceiling at northwest corner of kitchen