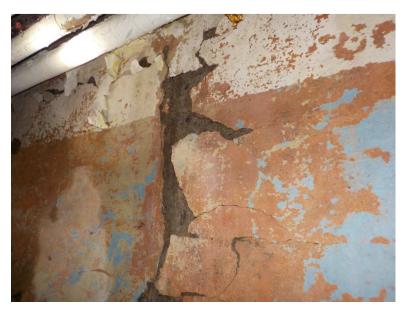

Photo 219: Building 1 Basement - Wall adjacent to south stairs

Photo 220: Building 1 Basement - Typical base of rotunda wall

Photo 221: Building 1 Basement - Typical west side shoring of rotunda floor

Photo 222: Building 1 Basement - Typical west side shoring of rotunda floor