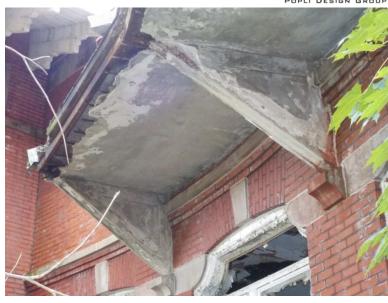

Photo 169: Building 3 Exterior - North Elevation, lower center canopy

Photo 170: Building 3 Exterior - North Elevation, upper center canopy

Photo 171: Building 3 Exterior - North Elevation, east side of upper porch