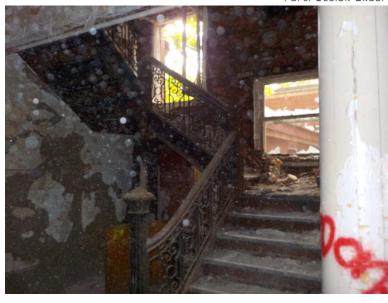

Photo 329: Building 1 First Floor - Front hall east stair

Photo 330: Building 1 First Floor - Front hall east stair

Photo 331: Building 1 First Floor - East side of hall looking west

Photo 332: Building 1 First Floor - East rotunda hall looking south