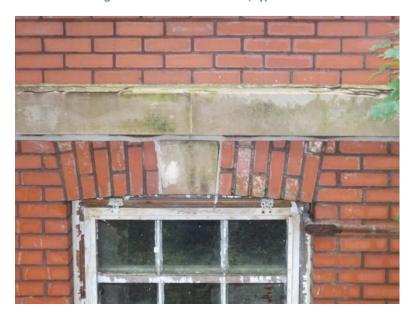

Photo 169: Building 3 Exterior - North Elevation, lower center canopy

Photo 170: Building 3 Exterior - North Elevation, upper center canopy

Photo 171: Building 3 Exterior - North Elevation, east side of upper porch