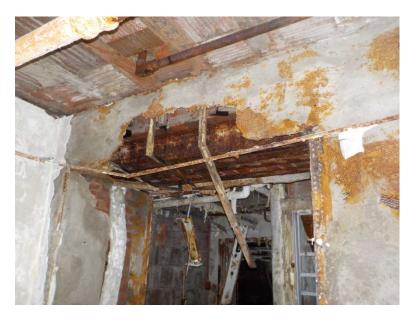

Photo 230: Building 1 Basement - Floor framing at kitchen storage

Photo 231: Building 1 Basement - Floor framing at kitchen storage

Photo 232: Building 1 Basement - Ceiling at northwest corner of kitchen