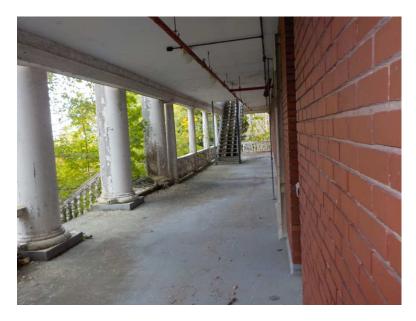

Photo 172: Building 3 Exterior - North Elevation, typical basement window

Photo 173: Building 3 Exterior - North Elevation, porch looking west

Photo 174: Building 3 Exterior - North Elevation, porch looking east

Photo 178: Building 3 Exterior - North Elevation, east side basement wall

Photo 179: Building 3 Exterior - North Elevation, east side basement wall

Photo 180: Building 3 Exterior - North Elevation, porch looking east