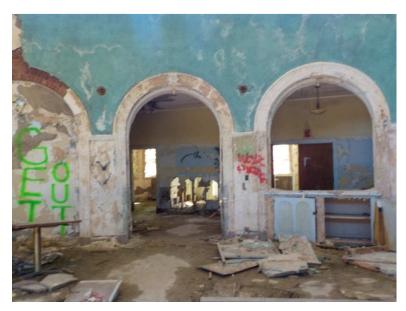

Photo 325: Building 1 First Floor - West side of front hall looking southeast

Photo 326: Building 1 First Floor - Front hall fireplace

Photo 327: Building 1 First Floor - Front hall looking northwest

Photo 328: Building 1 First Floor - Front hall looking northeast