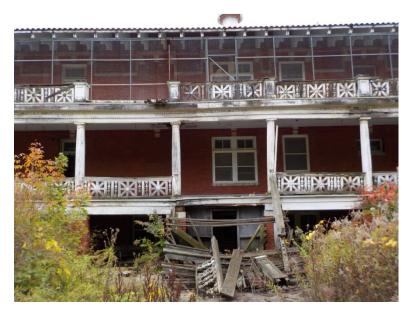

Photo 163: Building 3 Exterior - South Elevation, porch looking west

Photo 164: Building 3 Exterior - South Elevation. porch looking east

Photo 165: Building 3 Exterior - South Elevation, west end of building

Photo 166: Building 3 Exterior - South Elevation, west end of lower porch

Photo 167: Building 3 Exterior - South Elevation, west end of upper porch

Photo 168: Building 3 Exterior - North Elevation, west end of upper porch