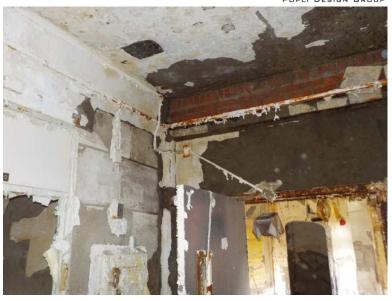

Photo 305: Building 1 First Floor - Ceiling of room southeast of rotunda

Photo 306: Building 1 First Floor - Southeast wall of southeast rotunda room

Photo 307: Building 1 First Floor - Base of wall east of rotunda

Photo 308: Building 1 First Floor - Exterior wall in northeast rotunda room

Photo 309: Building 1 First Floor - East rotunda hall looking north

Photo 310: Building 1 First Floor - Cafeteria side of southwest door