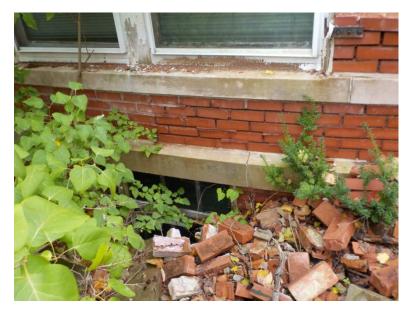

Photo 201: Building 4 Exterior - North Elevation, typical basement window

Photo 202: Building 4 Exterior - North Elevation, underside of canopy

Photo 203: Building 4 Exterior - North Elevation, lower east corner

Photo 204: Building 4 Exterior - North Elevation, upper east corner

Photo 205: Building 4 Exterior - North Elevation, underside of canopy

Photo 206: Building 4 Exterior - North Elevation, underside of canopy