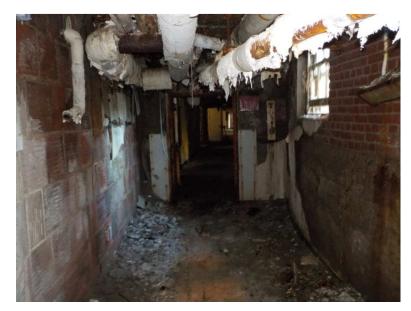

Photo 236: Building 1 Basement - Framing under kitchen coolers

Photo 237: Building 1 Basement - Framing under kitchen coolers

Photo 238: Building 1 Basement - Framing under kitchen coolers

Photo 239: Building 1 Basement - North hallway looking east