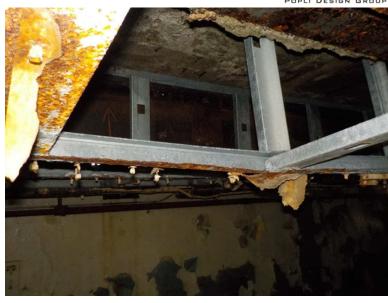

Photo 223: Building 1 Basement - Typical west side shoring of rotunda floor

Photo 224: Building 1 Basement - Beam over west rotunda doorway

Photo 225: Building 1 Basement - Typical ceiling east of rotunda

Photo 226: Building 1 Basement - Room east of rotunda looking south

Photo 227: Building 1 Basement - Typical east side shoring of rotunda floor

Photo 228: Building 1 Basement - East wall of rotunda

Photo 229: Building 1 Basement - Typical base of rotunda floor shoring