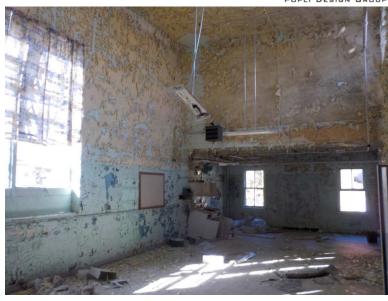

Photo 311: Building 1 First Floor - Ceiling at west side of cafeteria

Photo 312: Building 1 First Floor - Cafeteria side of north rotunda wall

Photo 313: Building 1 First Floor - Cafeteria looking southeast

Photo 314: Building 1 First Floor - Kitchen looking southeast

Photo 315: Building 1 First Floor - Kitchen looking northeast

Photo 316: Building 1 First Floor - Hall east of cafeteria looking north

Photo 317: Building 1 First Floor - Room southwest of kitchen looking west