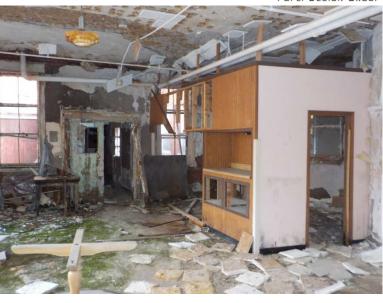

Photo 314: Building 1 First Floor - Kitchen looking southeast

Photo 315: Building 1 First Floor - Kitchen looking northeast

Photo 316: Building 1 First Floor - Hall east of cafeteria looking north

Photo 317: Building 1 First Floor - Room southwest of kitchen looking west