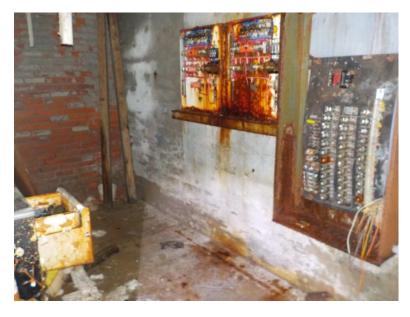

Photo 216: Building 5 Exterior - North Elevation, upper center of wall

Photo 217: Building 5 Exterior - North Elevation, typical upper window

Photo 218: Building 1 Basement - Electrical panel at south stairs