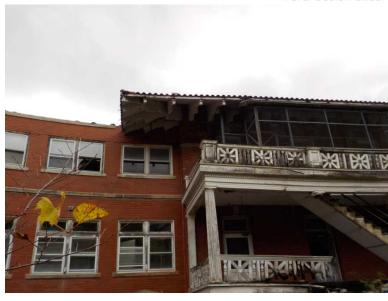

Photo 160: Building 3 Exterior - South Elevation, center of building

Photo 161: Building 3 Exterior - South Elevation, center of upper porch

Photo 162: Building 3 Exterior - South Elevation, center of basement wall

Photo 163: Building 3 Exterior - South Elevation, porch looking west

Photo 164: Building 3 Exterior - South Elevation. porch looking east

Photo 165: Building 3 Exterior - South Elevation, west end of building