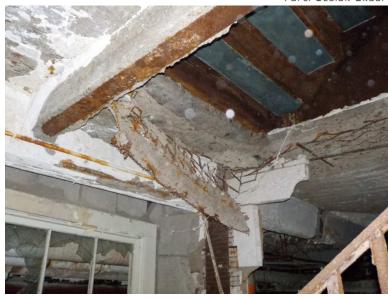

Photo 223: Building 1 Basement - Typical west side shoring of rotunda floor

Photo 224: Building 1 Basement - Beam over west rotunda doorway

Photo 225: Building 1 Basement - Typical ceiling east of rotunda