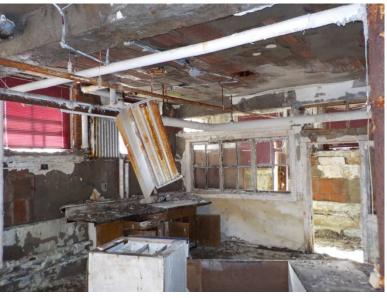

Photo 314: Building 1 First Floor - Kitchen looking southeast

Photo 315: Building 1 First Floor - Kitchen looking northeast

Photo 316: Building 1 First Floor - Hall east of cafeteria looking north

Photo 317: Building 1 First Floor - Room southwest of kitchen looking west

Photo 318: Building 1 First Floor - Ceiling of room southwest of kitchen

Photo 319: Building 1 First Floor - Beam over cooler

Photo 320: Building 1 First Floor - South wall of south stair

Photo 321: Building 1 First Floor - South wall of south stair