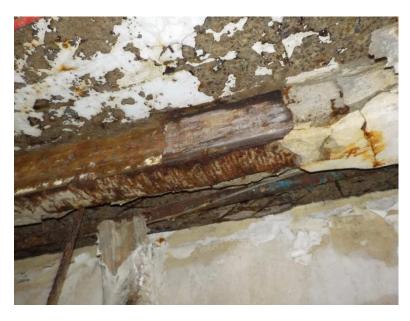

Photo 223: Building 1 Basement - Typical west side shoring of rotunda floor

Photo 224: Building 1 Basement - Beam over west rotunda doorway

Photo 225: Building 1 Basement - Typical ceiling east of rotunda