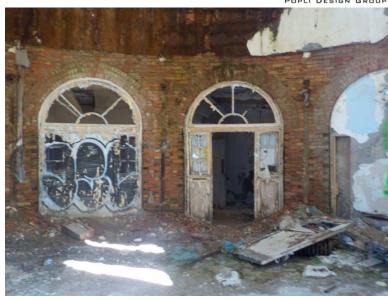

Photo 322: Building 1 First Floor - West end of hall looking east

Photo 323: Building 1 First Floor - Middle of hall looking west

Photo 324: Building 1 First Floor -West side of front hall looking southwest