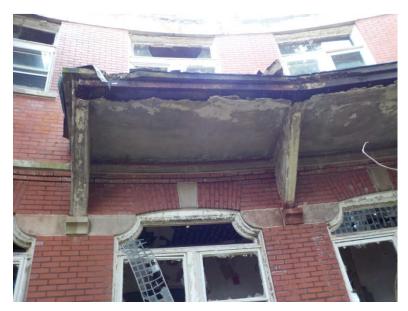

Photo 169: Building 3 Exterior - North Elevation, lower center canopy

Photo 170: Building 3 Exterior - North Elevation, upper center canopy

Photo 171: Building 3 Exterior - North Elevation, east side of upper porch