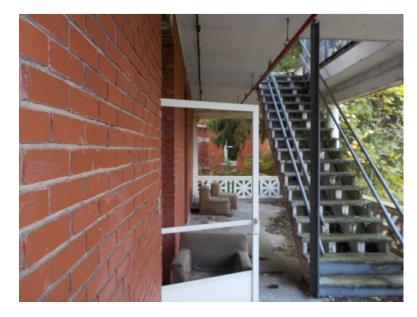

Photo 178: Building 3 Exterior - North Elevation, east side basement wall

Photo 179: Building 3 Exterior - North Elevation, east side basement wall

Photo 180: Building 3 Exterior - North Elevation, porch looking east

Photo 181: Building 3 Exterior - North Elevation, column east of stair

Photo 182: Building 3 Exterior - North Elevation, east side of lower porch

Photo 183: Building 3 Exterior - North Elevation, typical lower porch framing