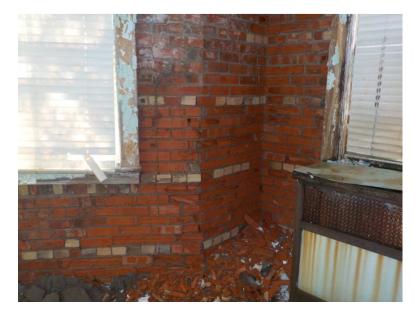

First Floor - Rotunda dome



Photo 292: Building 1 First Floor - Rotunda dome



Photo 293: Building 1 First Floor - Rotunda dome



Photo 294: Building 1 First Floor - Rotunda dome





Photo 295: Building 1 First Floor - Rotunda dome



Photo 296: Building 1 First Floor - Rotunda dome



Photo 297: Building 1 First Floor - Rotunda stained glass dome



Photo 298: Building 1 First Floor - Rotunda wall





Photo 299: Building 1 First Floor - Rotunda wall



Photo 300: Building 1 First Floor - Rotunda wall



Photo 301: Building 1 First Floor - Rotunda wall



Photo 302: Building 1 First Floor - Rotunda wall





Photo 303: Building 1 First Floor - Rotunda wall



Photo 304: Building 1 First Floor - Rotunda wall



Photo 305: Building 1 First Floor - Ceiling of room southeast of rotunda



Photo 306: Building 1 First Floor - Southeast wall of southeast rotunda room





Photo 307: Building 1 First Floor - Base of wall east of rotunda



Photo 308: Building 1 First Floor - Exterior wall in northeast rotunda room



Photo 309: Building 1 First Floor - East rotunda hall looking north



Photo 310: Building 1 First Floor - Cafeteria side of southwest door





Photo 311: Building 1 First Floor - Ceiling at west side of cafeteria



Photo 312: Building 1 First Floor - Cafeteria side of north rotunda wall



Photo 313: Building 1 First Floor - Cafeteria looking southeast



Photo 314: Building 1 First Floor - Kitchen looking southeast





Photo 315: Building 1 First Floor - Kitchen looking northeast



Photo 316: Building 1 First Floor - Hall east of cafeteria looking north