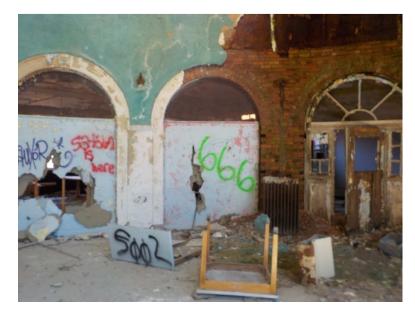

Photo 322: Building 1 First Floor - West end of hall looking east

Photo 323: Building 1 First Floor - Middle of hall looking west

Photo 324: Building 1 First Floor -West side of front hall looking southwest