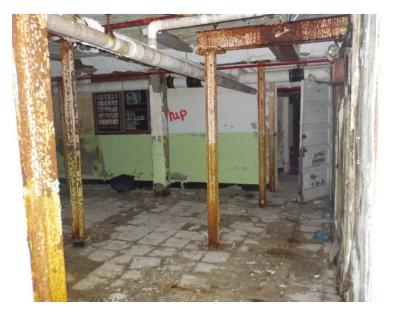

Photo 230: Building 1 Basement - Floor framing at kitchen storage

Photo 231: Building 1 Basement - Floor framing at kitchen storage

Photo 232: Building 1 Basement - Ceiling at northwest corner of kitchen

Photo 233: Building 1 Basement - Ceiling at northwest corner of kitchen

Photo 234: Building 1 Basement - North wall at northwest corner of kitchen

Photo 235: Building 1 Basement - Framing under kitchen coolers

Photo 236: Building 1 Basement - Framing under kitchen coolers

Photo 237: Building 1 Basement - Framing under kitchen coolers

Photo 238: Building 1 Basement - Framing under kitchen coolers

Photo 239: Building 1 Basement - North hallway looking east