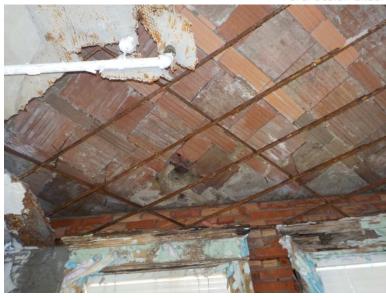

asement - North side of east door at end of hall





Photo 291: Building 1 First Floor - Rotunda dome



Photo 292: Building 1 First Floor - Rotunda dome



Photo 293: Building 1 First Floor - Rotunda dome



Photo 294: Building 1 First Floor - Rotunda dome





Photo 295: Building 1 First Floor - Rotunda dome



Photo 296: Building 1 First Floor - Rotunda dome



Photo 297: Building 1 First Floor - Rotunda stained glass dome



Photo 298: Building 1 First Floor - Rotunda wall





Photo 299: Building 1 First Floor - Rotunda wall



Photo 300: Building 1 First Floor - Rotunda wall



Photo 301: Building 1 First Floor - Rotunda wall



Photo 302: Building 1 First Floor - Rotunda wall





Photo 303: Building 1 First Floor - Rotunda wall



Photo 304: Building 1 First Floor - Rotunda wall



Photo 305: Building 1 First Floor - Ceiling of room southeast of rotunda



Photo 306: Building 1 First Floor - Southeast wall of southeast rotunda room





Photo 307: Building 1 First Floor - Base of wall east of rotunda



Photo 308: Building 1 First Floor - Exterior wall in northeast rotunda room



Photo 309: Building 1 First Floor - East rotunda hall looking north



Photo 310: Building 1 First Floor - Cafeteria side of southwest door





Photo 311: Building 1 First Floor - Ceiling at west side of cafeteria



Photo 312: Building 1 First Floor - Cafeteria side of north rotunda wall



Photo 313: Building 1 First Floor - Cafeteria looking southeast



Photo 314: Building 1 First Floor - Kitchen looking southeast





Photo 315: Building 1 First Floor - Kitchen looking northeast