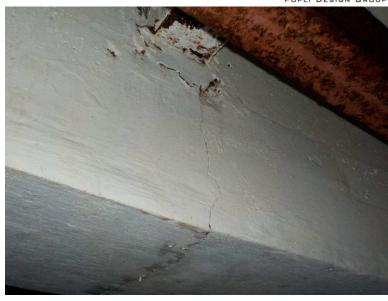

Photo 230: Building 1 Basement - Floor framing at kitchen storage

Photo 231: Building 1 Basement - Floor framing at kitchen storage

Photo 232: Building 1 Basement - Ceiling at northwest corner of kitchen

Photo 233: Building 1 Basement - Ceiling at northwest corner of kitchen

Photo 234: Building 1 Basement - North wall at northwest corner of kitchen

Photo 235: Building 1 Basement - Framing under kitchen coolers