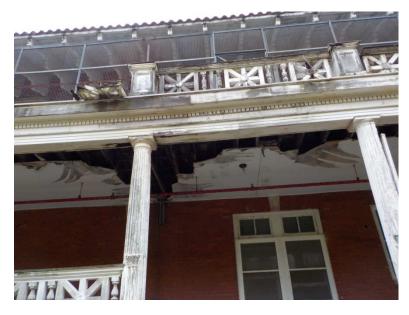

Photo 160: Building 3 Exterior - South Elevation, center of building

Photo 161: Building 3 Exterior - South Elevation, center of upper porch

Photo 162: Building 3 Exterior - South Elevation, center of basement wall