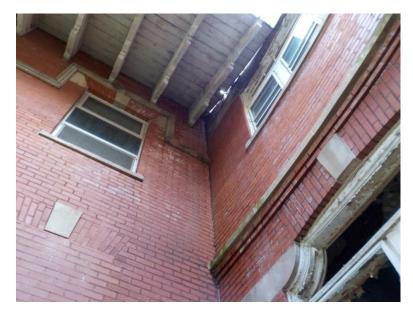

Photo 172: Building 3 Exterior - North Elevation, typical basement window

Photo 173: Building 3 Exterior - North Elevation, porch looking west

Photo 174: Building 3 Exterior - North Elevation, porch looking east