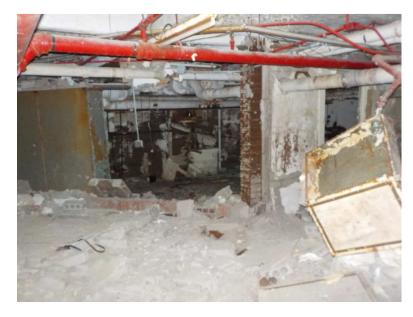

Photo 230: Building 1 Basement - Floor framing at kitchen storage

Photo 231: Building 1 Basement - Floor framing at kitchen storage

Photo 232: Building 1 Basement - Ceiling at northwest corner of kitchen