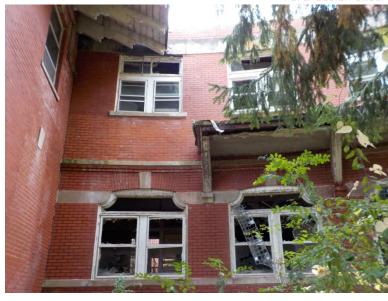

Photo 160: Building 3 Exterior - South Elevation, center of building

Photo 161: Building 3 Exterior - South Elevation, center of upper porch

Photo 162: Building 3 Exterior - South Elevation, center of basement wall