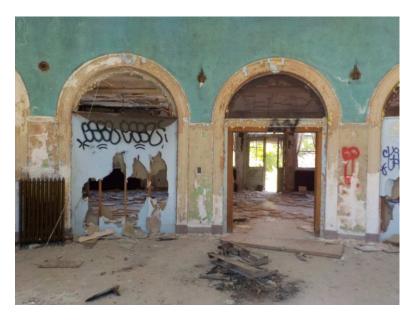

Photo 322: Building 1 First Floor - West end of hall looking east

Photo 323: Building 1 First Floor - Middle of hall looking west

Photo 324: Building 1 First Floor -West side of front hall looking southwest