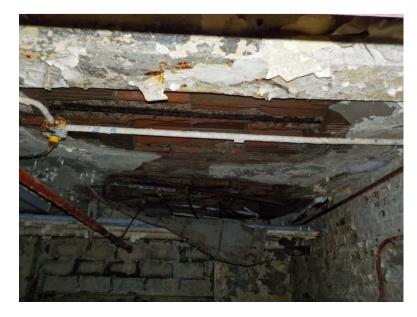

Photo 230: Building 1 Basement - Floor framing at kitchen storage

Photo 231: Building 1 Basement - Floor framing at kitchen storage

Photo 232: Building 1 Basement - Ceiling at northwest corner of kitchen

Photo 233: Building 1 Basement - Ceiling at northwest corner of kitchen

Photo 234: Building 1 Basement - North wall at northwest corner of kitchen

Photo 235: Building 1 Basement - Framing under kitchen coolers