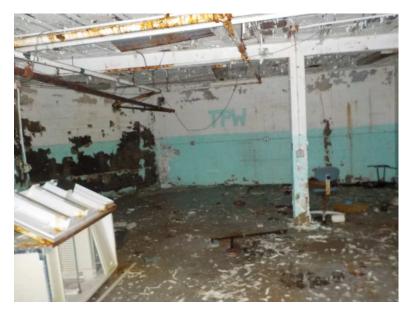

Photo 219: Building 1 Basement - Wall adjacent to south stairs

Photo 220: Building 1 Basement - Typical base of rotunda wall

Photo 221: Building 1 Basement - Typical west side shoring of rotunda floor

Photo 222: Building 1 Basement - Typical west side shoring of rotunda floor

Photo 223: Building 1 Basement - Typical west side shoring of rotunda floor

Photo 224: Building 1 Basement - Beam over west rotunda doorway

Photo 225: Building 1 Basement - Typical ceiling east of rotunda

Photo 226: Building 1 Basement - Room east of rotunda looking south

Photo 227: Building 1 Basement - Typical east side shoring of rotunda floor

Photo 228: Building 1 Basement - East wall of rotunda

Photo 229: Building 1 Basement - Typical base of rotunda floor shoring